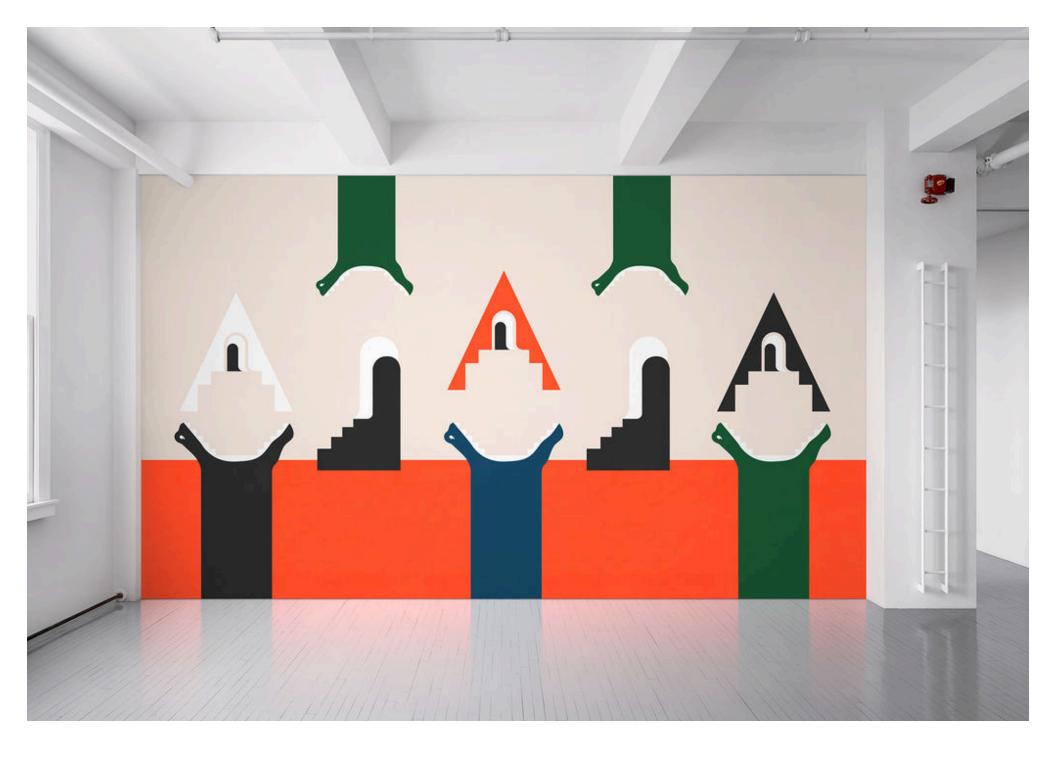

### Brief

Through repetition of crisp, familiar symbols featuring subtly offset placement and palette, Newz! by Math Bass suggests ambiguous interpretations despite the broad communicability predicated by digital consumerism.