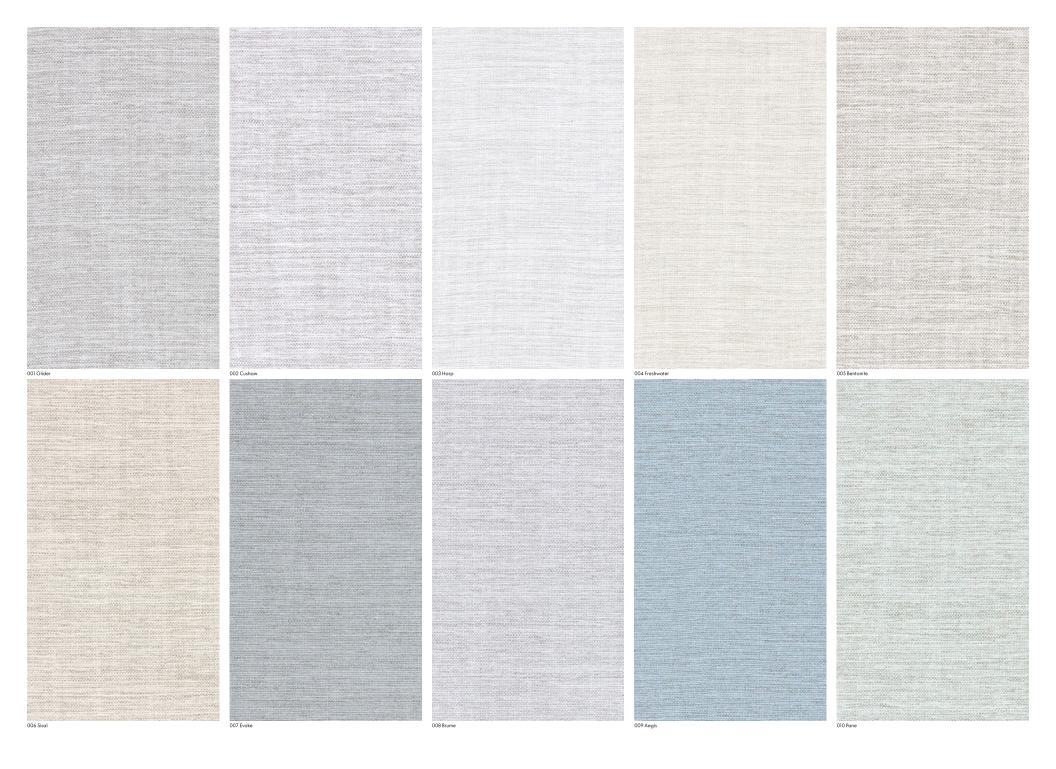

### **Characteristics**

Content: 100% Trevira CS Polyester

Finish: None Backing: None Width: 54" (137cm)

Bolt Size: 65 yards (59 m) Weight: 12.5 oz/ly (400 gr/lm) Country of Origin: Germany

Note: Reversible.