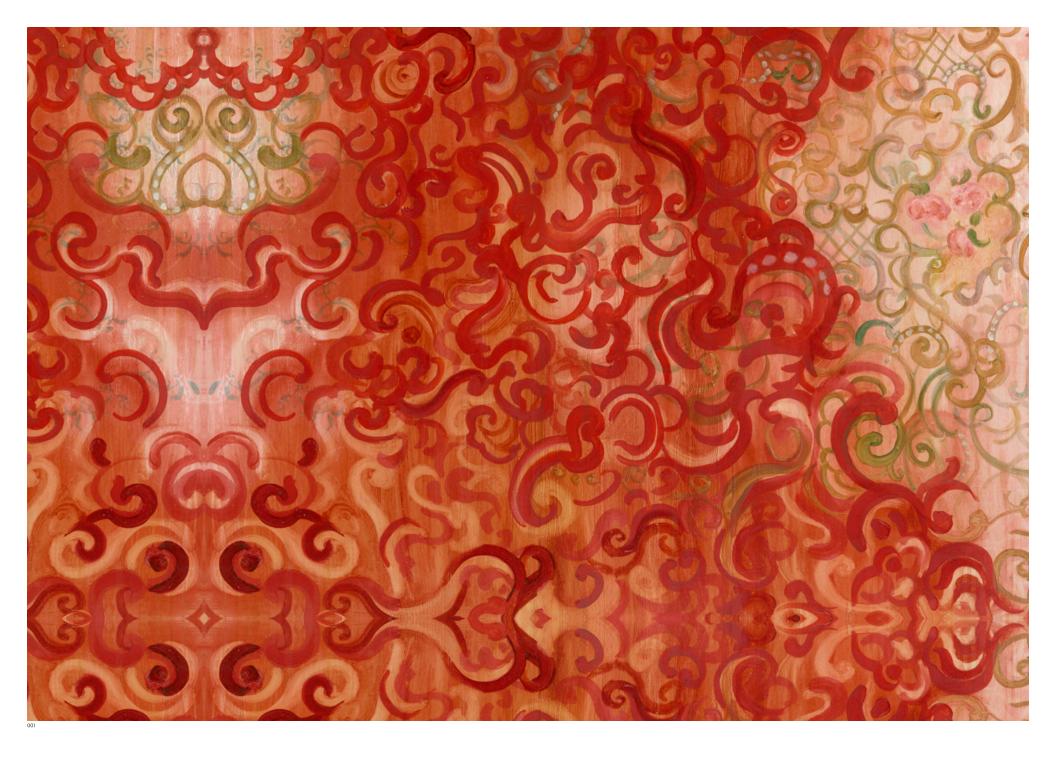

399528 Nostalgia

maharam

399528 Nostalgia

maharam

**Design** Adriana Varejao

**Application** Walls

## Brief

A partial re-creation of a lost oil painting, Nostalgia is part of an ongoing series from Adriana Varejao's work focusing on the decorative motifs of ceramic tile.

Warranty

3 years. See Terms and Conditions for more information.