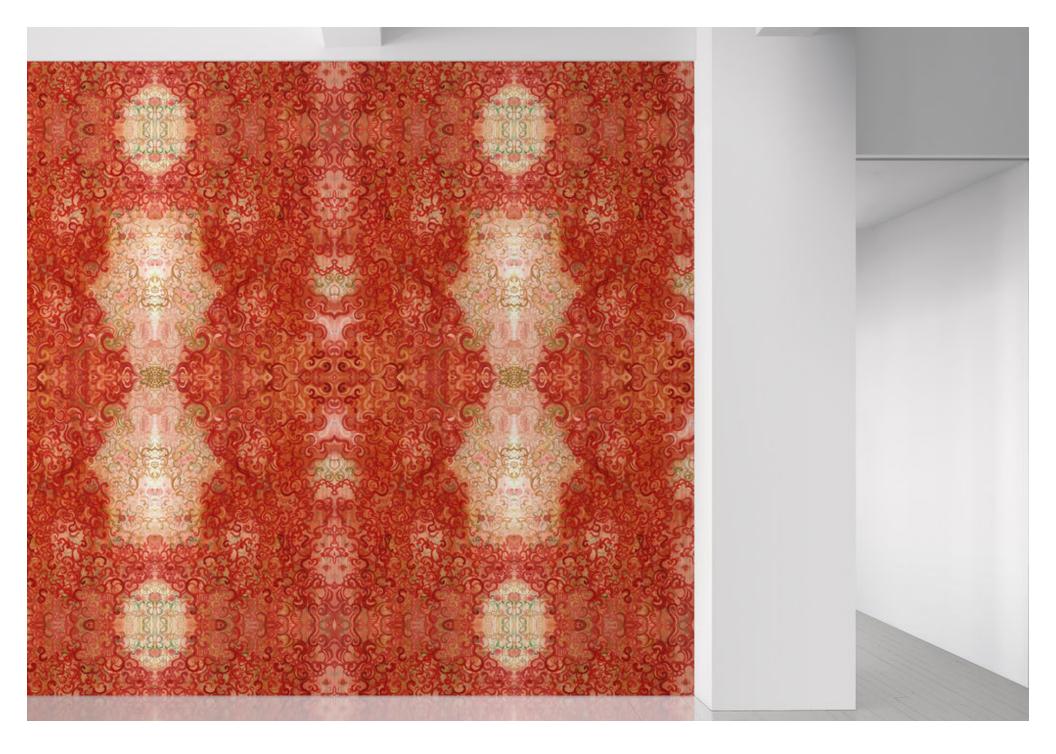

399528 Nostalgia

maharam

399528 Nostalgia

maharam

**Design** Adriana Varejao

**Application** Walls

## Brief

A partial re-creation of a lost oil painting, Nostalgia is part of an ongoing series from Adriana Varejao's work focusing on the decorative motifs of ceramic tile.

Warranty

3 years. See Terms and Conditions for more information.