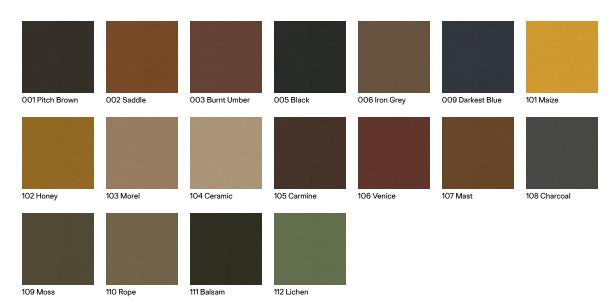

### Characteristics

Content: 100% Leather Finish: PFAS-Free Protective Topcoat Backing: None Dye Method: Varies On A Color Level Weight: 3 oz/sf (900 gr/sm) Hide Size: 50-55 square feet (4.65-5.11 square meters) Hide Thickness: 1.2-1.4 millimeters Hide Origin: Europe Country of Origin: Italy Note: This material exhibits natural markings and inherent color and textural variations.