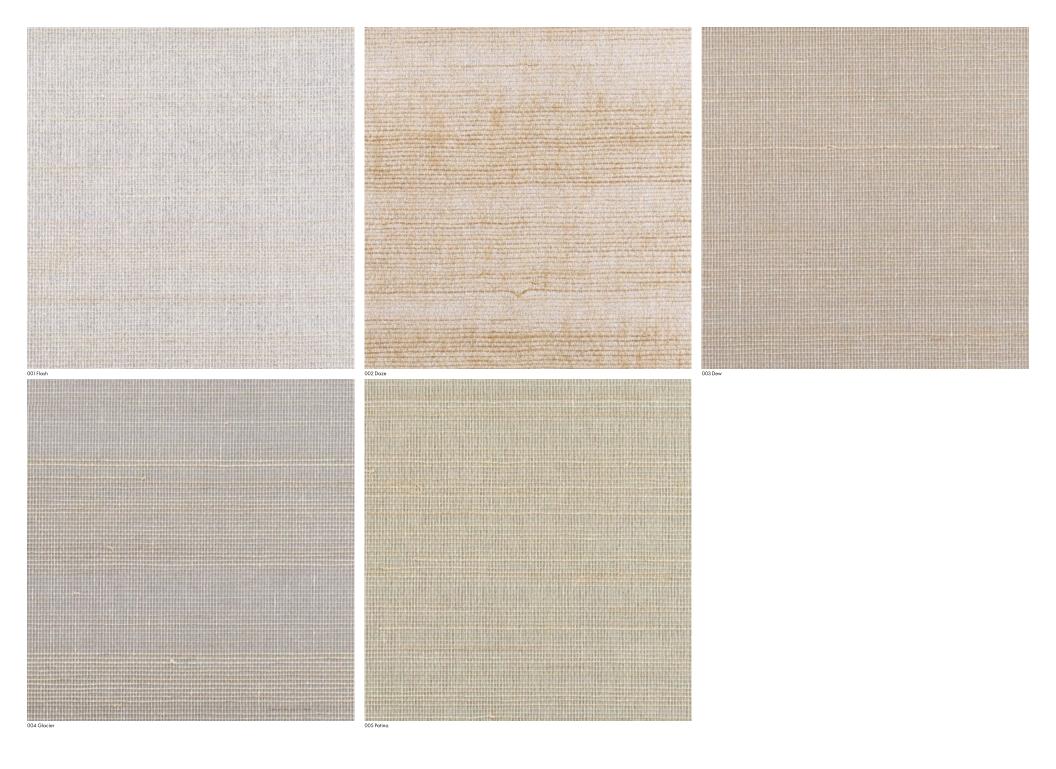

## **Characteristics**

Content: 68% Linen, 32% Rayon

Finish: Stain Repellent

Backing: 75% Post-Consumer Recycled Paper, 25%

Paper

Width: 36" (91cm)
Repeat: Non-match
Bolt Size: 12 yards (11 m)
Weight: 5 oz/ly (200 gr/lm)

Traffic: Low Traffic

Country of Origin: Japan

Note: Variations in color and texture are inherent to

this textile.

Note on Mold: Intended for use in buildings designed and maintained to avoid moisture on or within walls. Application must conform to current Installation Guidelines included in each shipment or available at maharam.com.