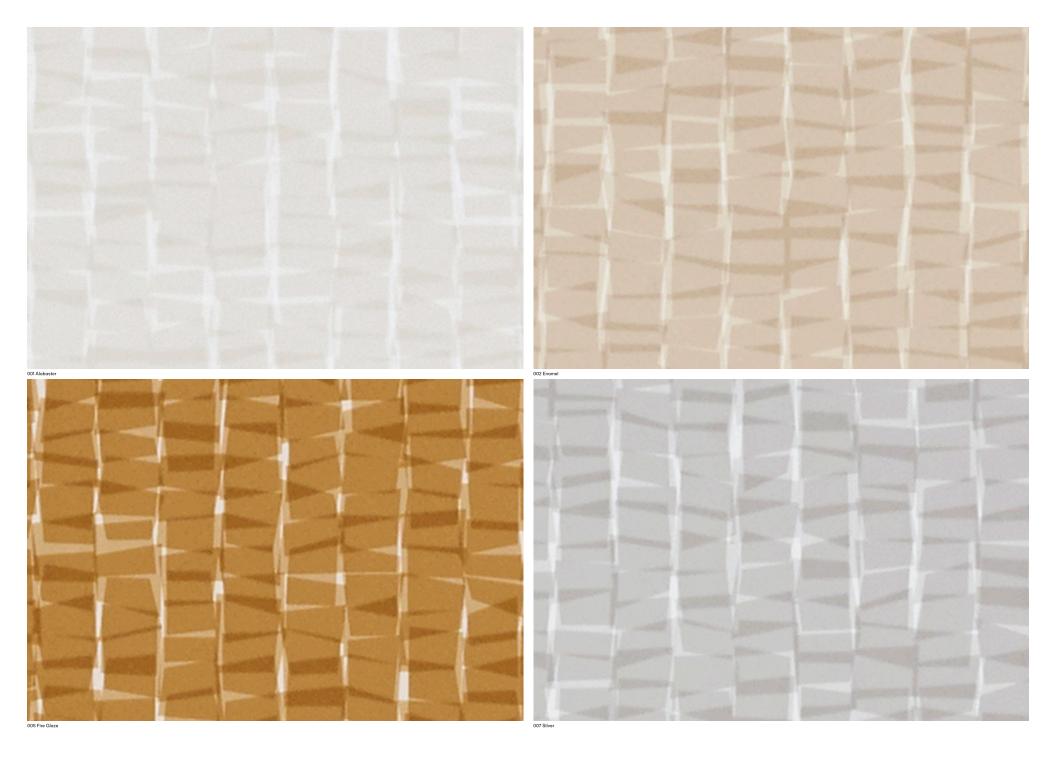

Design

Kari Pei

**Application** 

Walls

Characteristics

Content: 100% Non-Phthalate Vinyl

Finish: Protective Topcoat

Backing: Polyester/Cotton Osnaburg