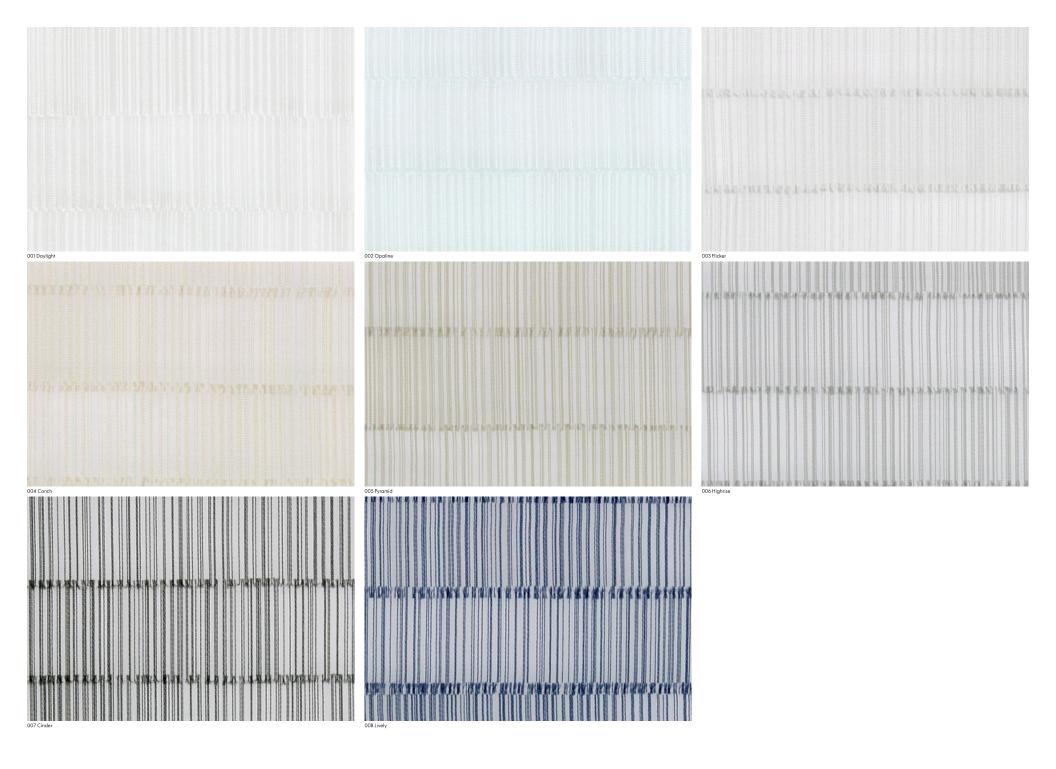

### **Characteristics**

Content: 70% Post-Consumer Recycled FR Polyester,

30% FR Polyester

Finish: None Backing: None

Width: 128" (325cm) Repeat: 11 1/2" V, 9 1/2" H

(29cm V, 24cm H)

Railroaded Repeat: 9 1/2" V, 11 1/2" H