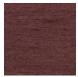

Specifications **maharam**Parched Silk

465974

#### Characteristics

Content: 63% Silk, 37% Linen

Finish: None
Backing: None
Width: 55" (140cm)
Bolt Size: 65 yards (59 m)
Weight: 9.2 oz/ly (300 gr/lm)
Country of Origin: India