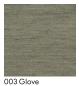

Specifications **maharam**Parched Silk

465974

#### Characteristics

Content: 63% Silk, 37% Linen

Finish: None
Backing: None
Width: 55" (140cm)
Bolt Size: 65 yards (59 m)
Weight: 9.2 oz/ly (300 gr/lm)
Country of Origin: India