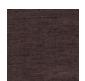

Specifications **maharam**Parched Silk

465974

#### Characteristics

Content: 63% Silk, 37% Linen

Finish: None
Backing: None
Width: 55" (140cm)
Bolt Size: 65 yards (59 m)
Weight: 9.2 oz/ly (300 gr/lm)
Country of Origin: India