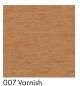

Specifications **maharam**Parched Silk

465974

#### Characteristics

Content: 63% Silk, 37% Linen

Finish: None
Backing: None
Width: 55" (140cm)
Bolt Size: 65 yards (59 m)
Weight: 9.2 oz/ly (300 gr/lm)
Country of Origin: India