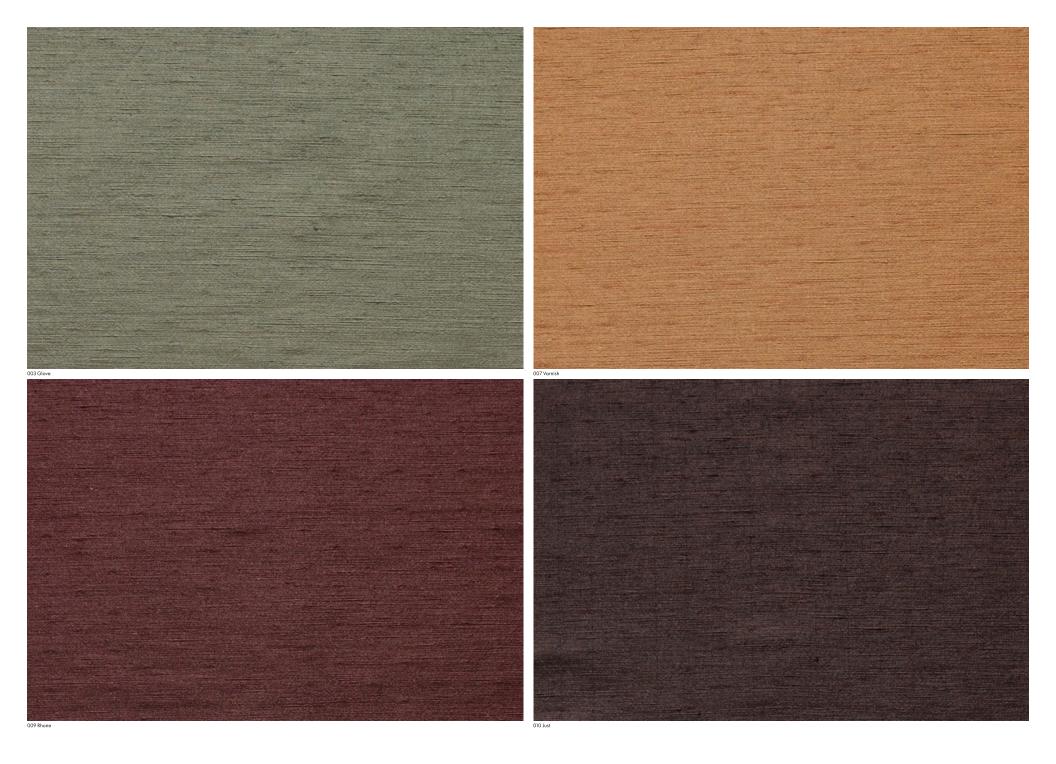

465974 Parched Silk maharam

### **Characteristics**

Content: 63% Silk, 37% Linen

Finish: None Backing: None Width: 55" (140cm)

Bolt Size: 65 yards (59 m)
Weight: 9.2 oz/ly (300 gr/lm)
Country of Origin: India