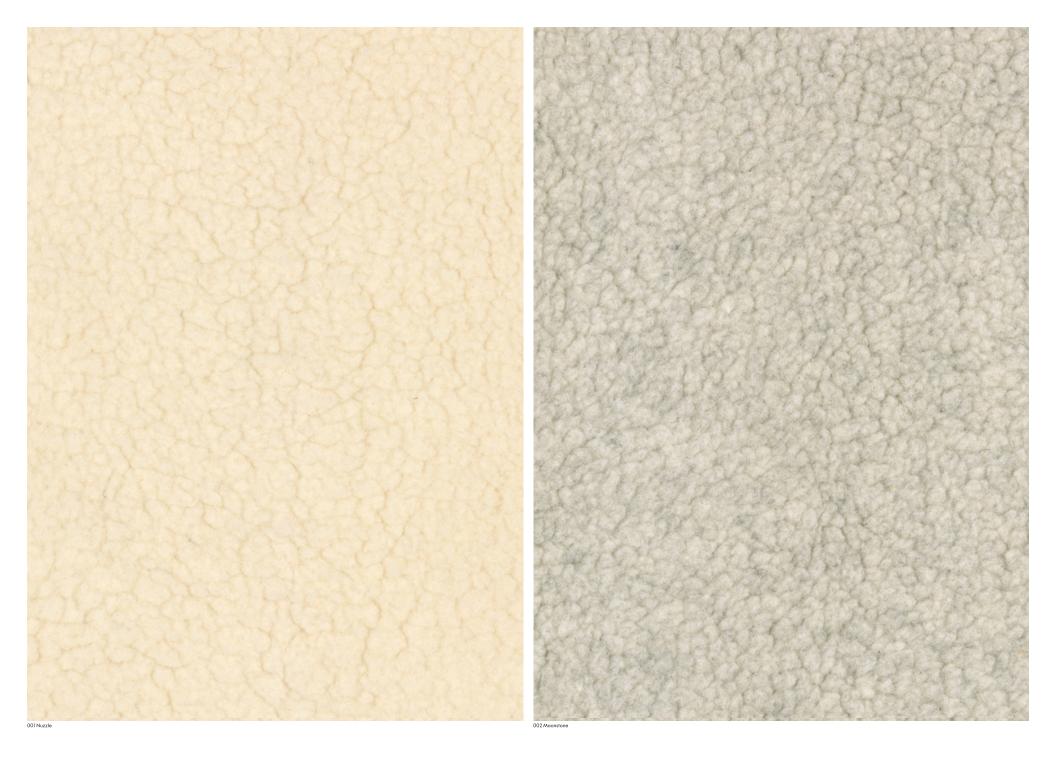

# 466551 Pasture

#### **Characteristics**

Content: 100% Wool Finish: None Additional Finishes Available: Nanotex, Stain Repellent Finish Backing: Polyester Width: 61" (155cm) Bolt Size: 18 yards (16 m) Weight: 30.7 oz/ly (1000 gr/lm) Country of Origin: France