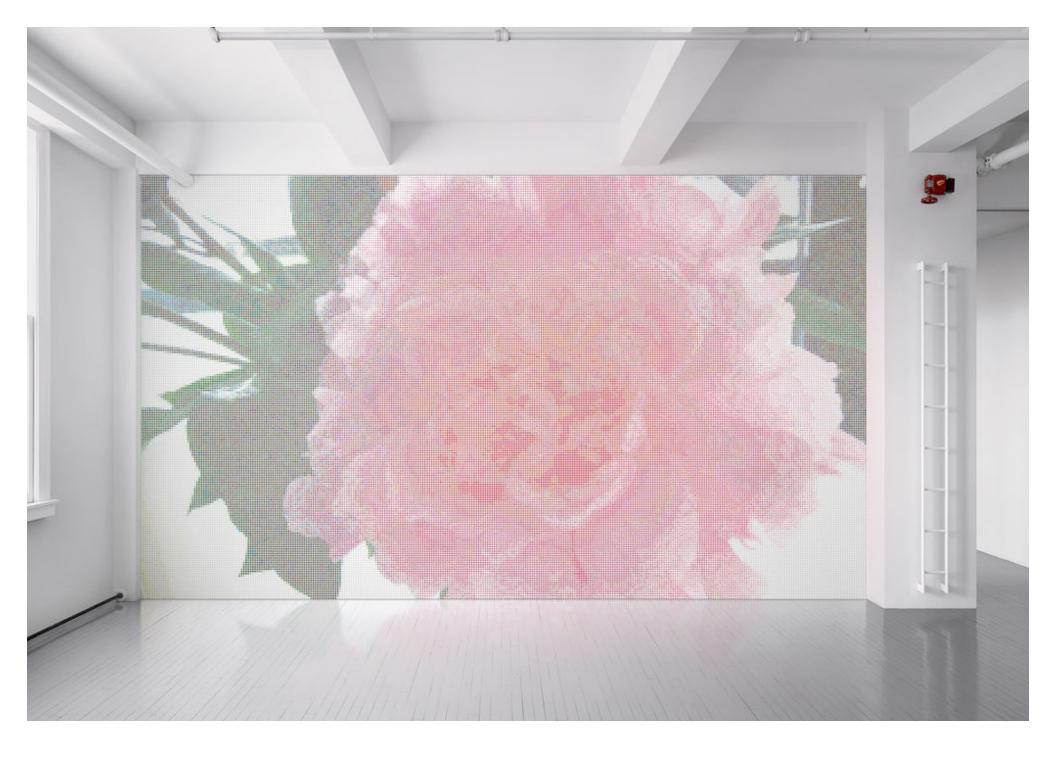

399666 Peony maharam

# Design

Karel Martens

# **Application**

Walls

#### **Characteristics**

Content: 65% Cellulose, 35% Latex Finish: PFAS-Free Protective Topcoat

Backing: None

Reference Dimension: 13' H x 17' 5" W (396cm x 531cm)

Traffic: Moderate Traffic Customs: Scalable Country of Origin: USA

#### Brief

In Peony, Karel Martens applies algorithmic logic to construct a massive flower from thousands of small-scale multicolored icons.