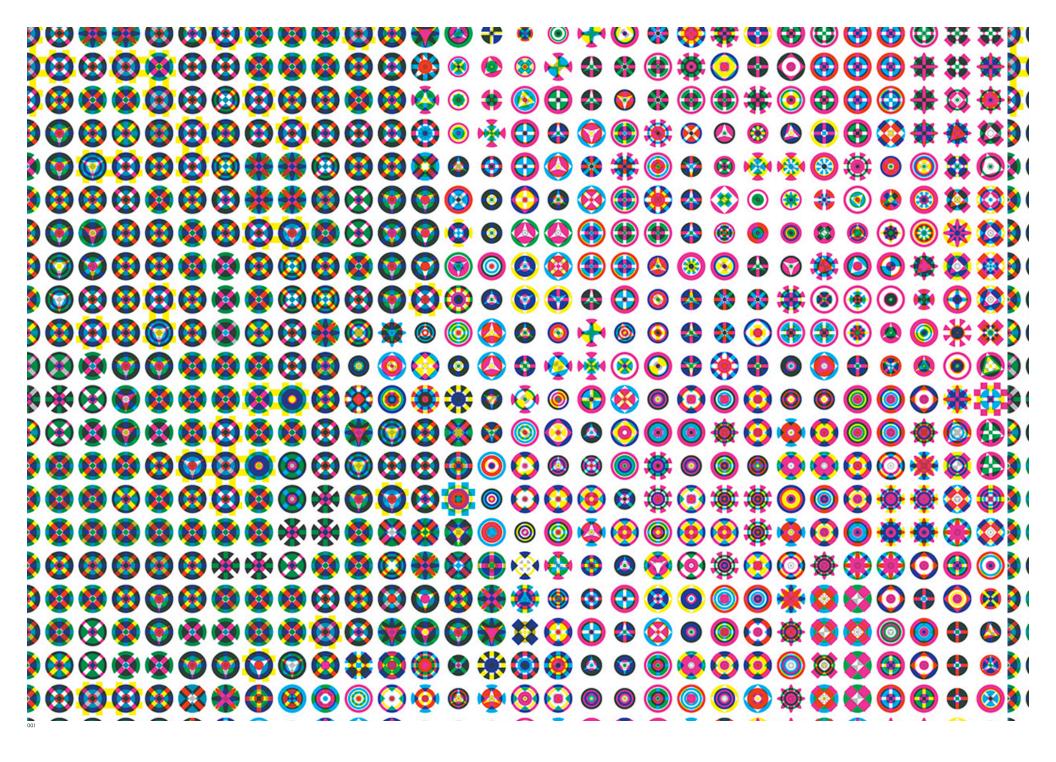

#### Brief

In Peony, Karel Martens applies algorithmic logic to construct a massive flower from thousands of small-scale multicolored icons.