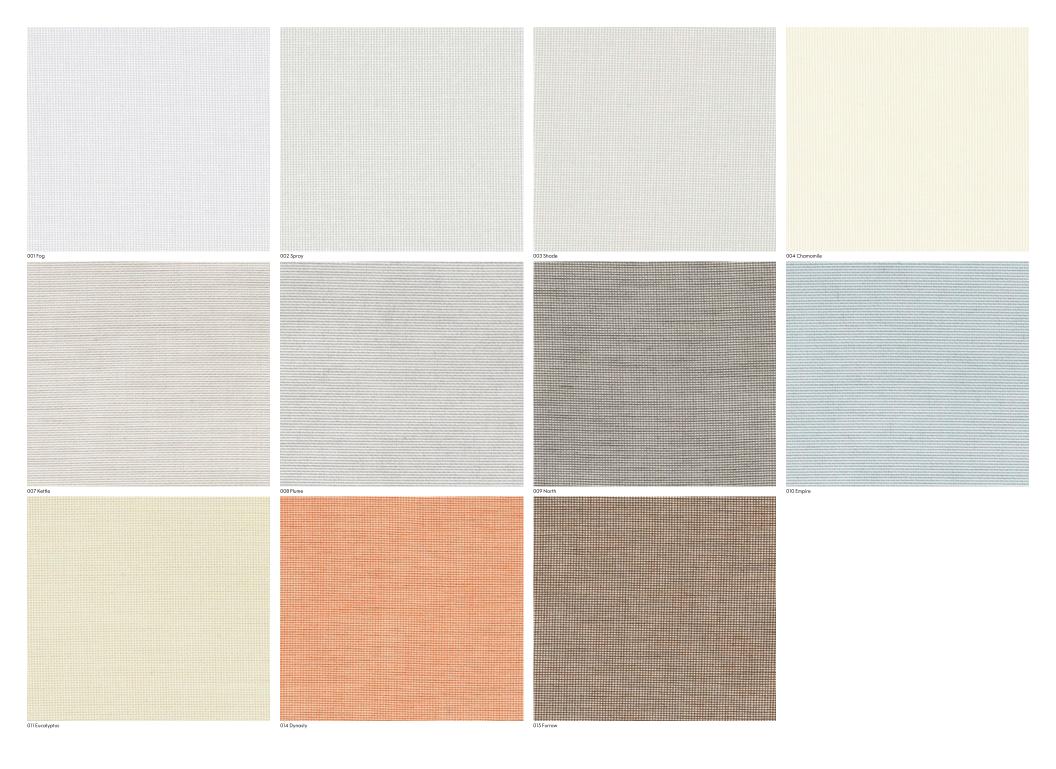

### Characteristics

Content: 100% Trevira CS Polyester

Finish: None Backing: None Width: 118" (300cm)

Bolt Size: 60 yards (55 m) Weight: 6.8 oz/ly (200 gr/lm) Country of Origin: Switzerland