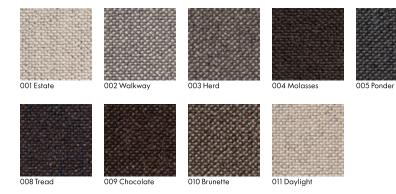

ish: None

Backing: Jute / Polyester / Latex Bolt Size: 30 yards (27 m) Weight: 10.3 oz/ly (300 gr/lm)

Traffic: High Traffic with Casters for Stairs and Corridors

Country of Origin: USA

Note: Variations in color and texture are inherent to this textile.

### Price

\$304.00 / C\$438.00 (FOB destination) / C\$434.50 (FOB origin)

#### Maintenance

X-Vacuum or brush lightly to remove surface dust.

図 ※ 図 図 図 図

### **Testing**

Flammability: ASTM D2859/CPSC FF 1-70/FF 2-70/16 CFR1630 JFRA  $45^{\circ}$ 

Lightfastness: AATCC 16.3, 40+ hours

Specifications maharam
Query

006 Static

# Environmental

650095

LBC Red List Free Contains Bio-Based Content FR Free Free of Intentionally Added PFAS

## Warranty

2 years.

© 2019 Maharam

Complete product information at maharam.com 800.645.3943