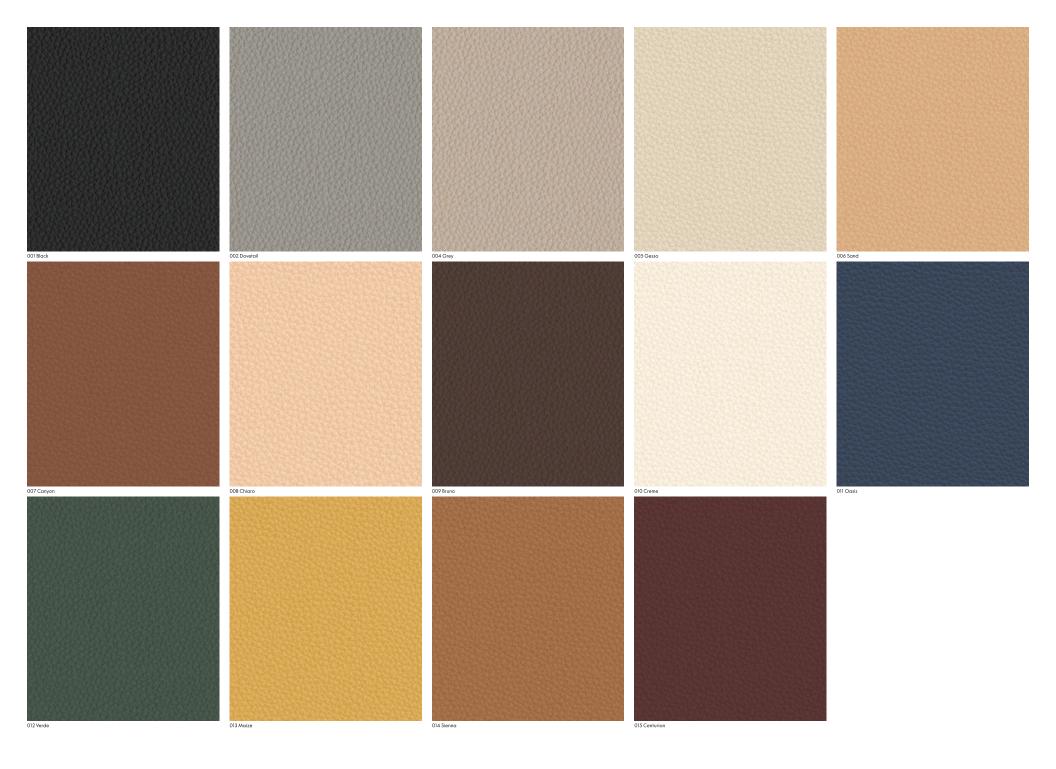

700022 Raise maharam

**Application** 

Seating

**Characteristics** 

Content: 100% Leather

Finish: PFAS-Free Protective Topcoat

Backing: None

Dye Method: Transparent Dye and Pigment

Weight: 3.5 oz/sf (1100 gr/sm)

Hide Size: 49-59 square feet (4.55-5.48 square

meters)

Hide Thickness: 1.4-1.6 millimeters

Hide Origin: Europe Country of Origin: Italy

Note: This material exhibits natural markings and

inherent color and textural variations.

Price

\$18.75 / C\$28.75 (FOB destination)

C\$27.00 (FOB origin)

**Testing** 

Abrasion: ASTM D7255, 5 @ 1000 Cycles

Flammability: ASTM E84 Adhered\*

ASTM E84 Unadhered\*