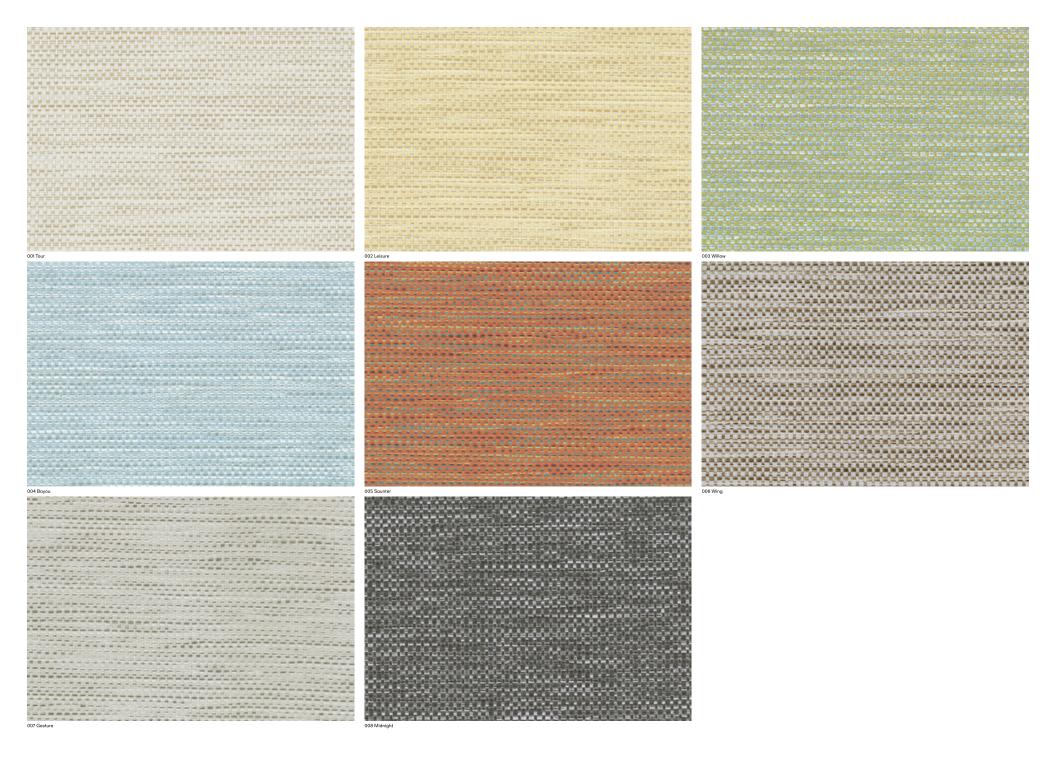

300164 Ramble Knoll Textiles

# **Application**

Upholstered Walls, Walls

## Characteristics

Content: 90% Polyester, 10% Thermoplastic Olefin

Finish: None Backing: Acrylic Width: 52" (132cm)

Bolt Size: 50 yards (46 m) Weight: 15 oz/ly (500 gr/lm)

Traffic: High Traffic Country of Origin: Korea

Note on Mold: Intended for use in buildings designed and maintained to avoid moisture on or within walls. Application must conform to current Installation Guidelines included in each shipment or available at maharam.com.

### Price

\$43.50 / C\$65.75 (FOB destination) C\$62.25 (FOB origin)

## **Testing**

Flammability: ASTM E84 Adhered

ASTM E84 Unadhered CAN ULC S102 Adhered

Lightfastness: AATCC 16.3, 40+ hours



#### Maintenance

W/S/B-Clean with water-based cleanser; mild, water-free dr