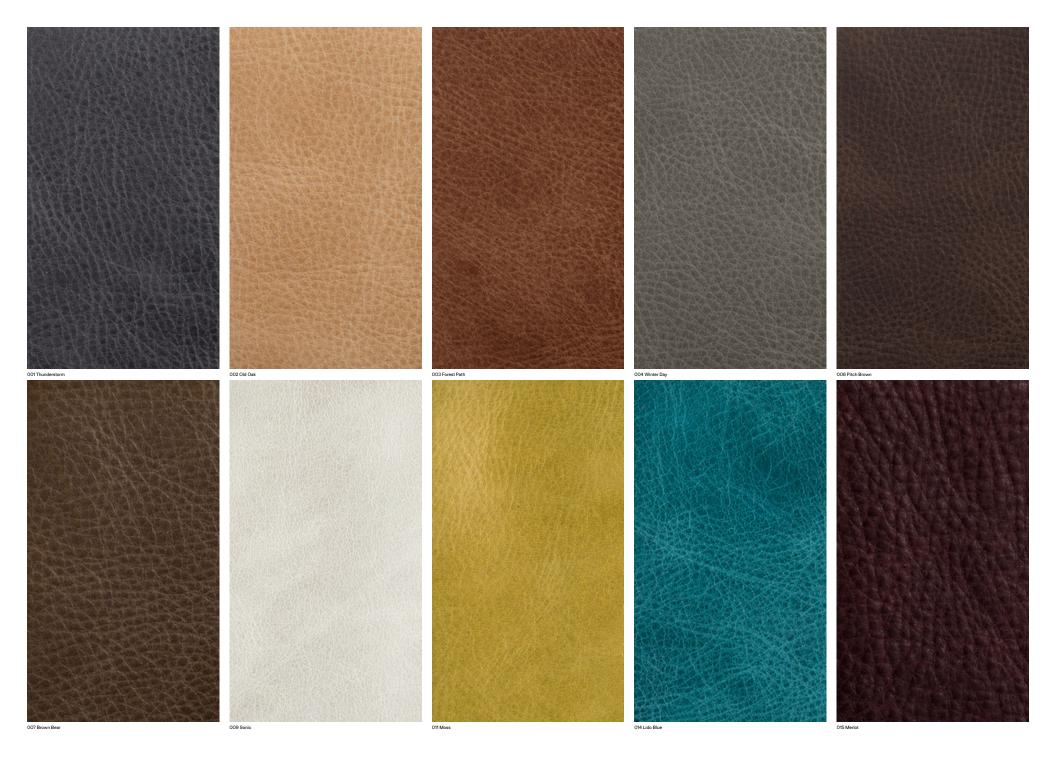

700098 Ranger Edelman

Application

Seating

Characteristics

Content: 100% Leather

Finish: Wax Backing: None

Dye Method: Transparent Dye Weight: 3.5 oz/sf (1100 gr/sm)

Hide Size: 50-55 square feet (4.65-5.11 square meters)

Hide Thickness: 1.3-1.5 millimeters

Hide Origin: Europe Country of Origin: Italy

Note: This material exhibits natural markings and inherent

color and textural variations.

**Price** 

Contact your sales representative for pricing.