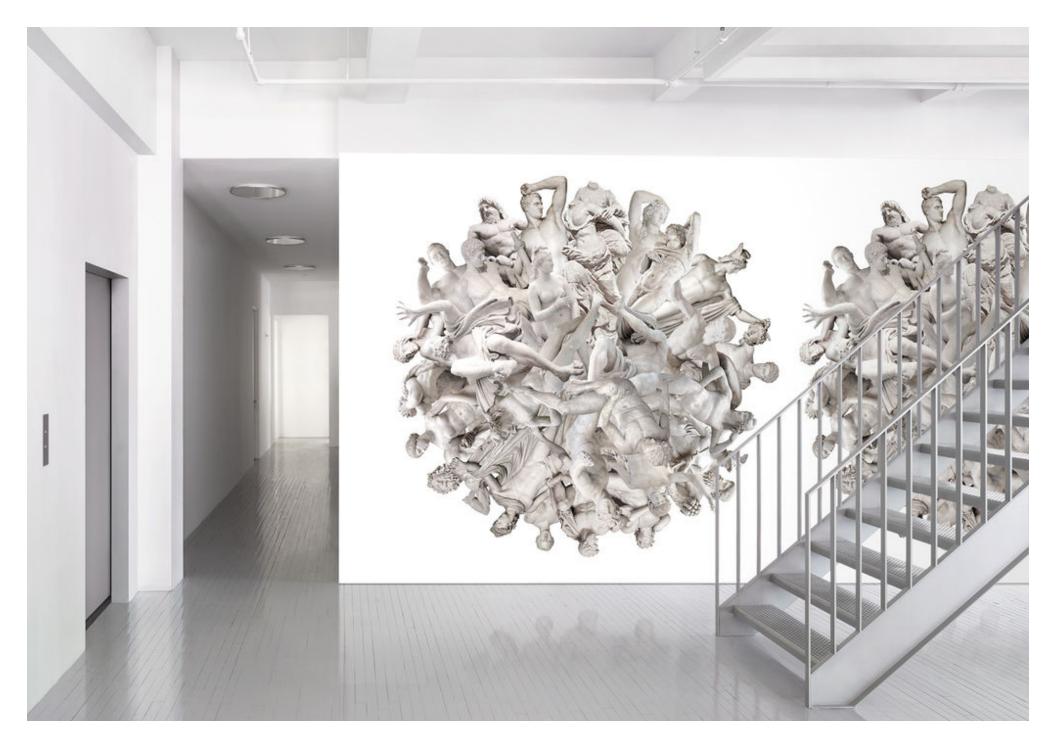

## Application

Walls

#### Brief

Recombinism brings the classical period into the digital age as sculpted figures intertwine in a ball of contrapposto limbs and dramas. Not confined to the monumental, Recombinism shifts in scale, appearing as both singular and multiple.