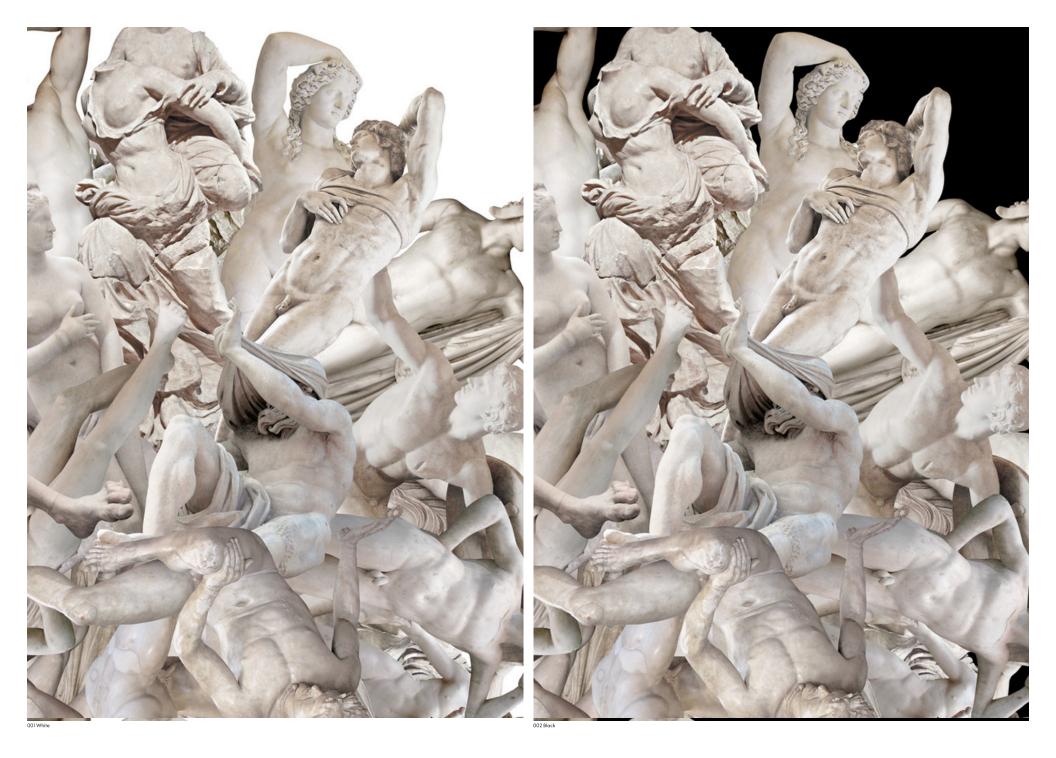

#### Brief

Recombinism brings the classical period into the digital age as sculpted figures intertwine in a ball of contrapposto limbs and dramas. Not confined to the monumental, Recombinism shifts in scale, appearing as both singular and multiple.