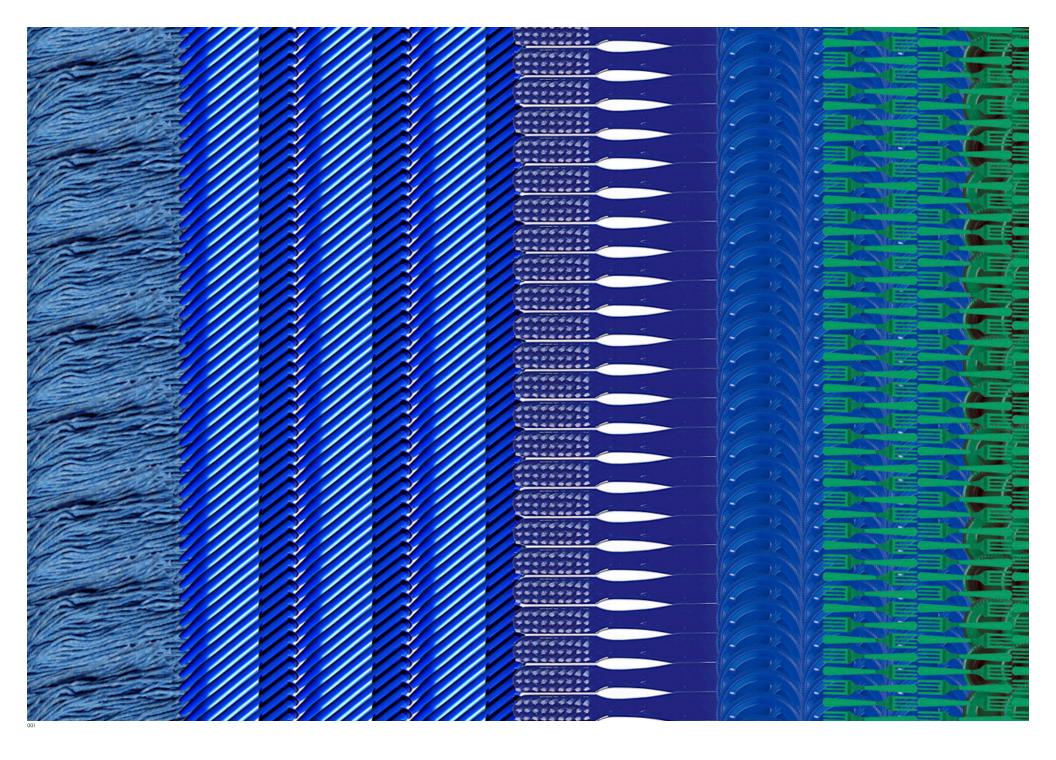

**Brief** 

Discarded plastic objects are arranged in a vivid ombr. Highly variable, Recycle Stripes can be used in its entirety or segmented into alternate compositions of color.

Warranty

3 years. See Terms and Conditions for more information.