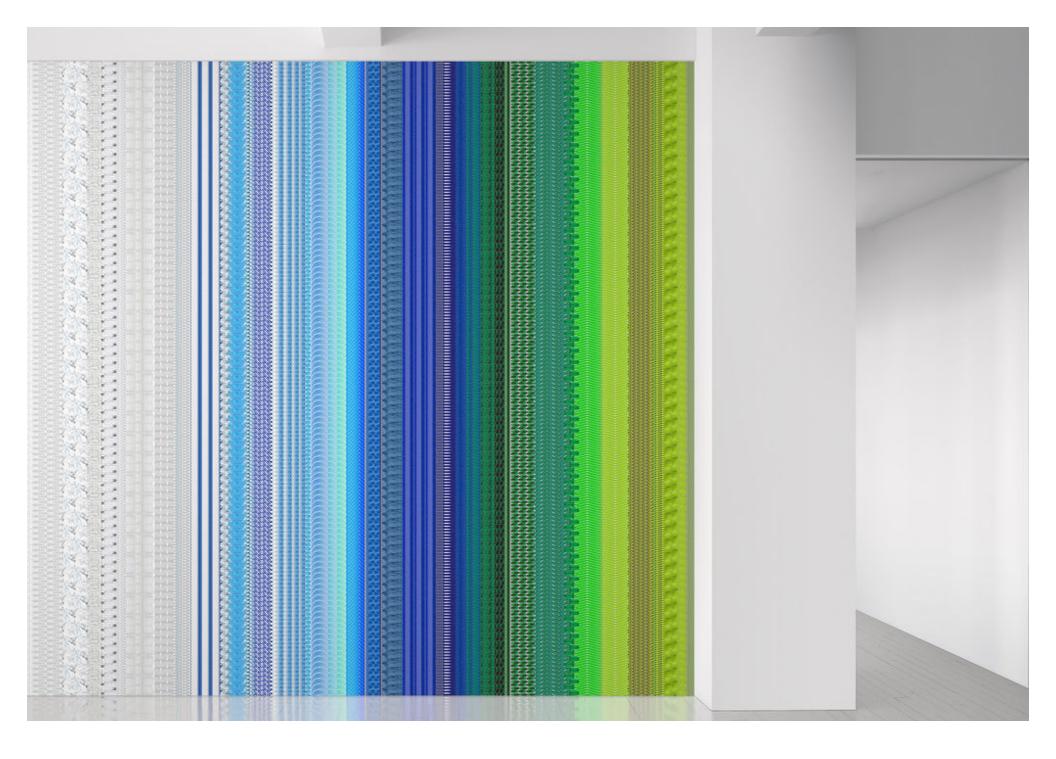

Design

2x4

**Application** 

Walls

**Characteristics** 

Content: 65% Cellulose, 35% Latex Finish: PFAS-Free Protective Topcoat

Backing: None

Reference Dimension: 10' H x 13' 4" W (305cm x

406cm)

Traffic: Moderate Traffic

Customs: Repeatable, Scalable

Country of Origin: USA

Note: Colors depicted are not an exact representation of the final product. Please request a

substrate sample for accurate quality and color

**Brief** 

Discarded plastic objects are arranged in a vivid ombr. Highly variable, Recycle Stripes can be used in its entirety or segmented into alternate compositions of color.

Warranty

3 years. See Terms and Conditions for more information.