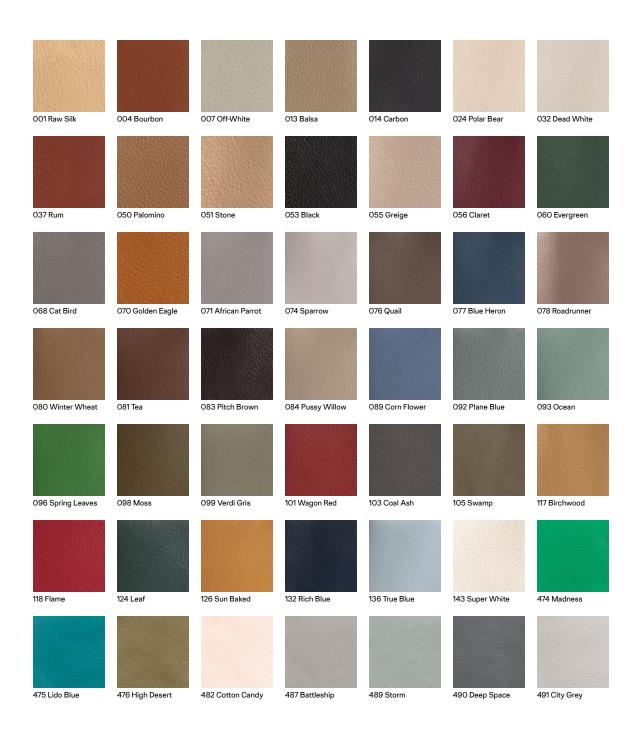

kings and inherent color and textural variations.

### Price

Contact your sales representative for pricing.

#### Maintenance

Professional cleaning recommended.

図 & 図 及

#### **Testing**

Abrasion: ASTM D7255, 4-5 @ 1,000 Cycles

Flammability: BS 5852 Crib 5\*

CAL 117-2013

\*passes with additional treatment

Note: This material will lighten with prolonged exposure to heat or sunlight.

Specifications Royal Hide 700033

# Edelman

### **Environmental**

Greenguard Gold Certified
Healthier Hospitals Compliant
LBC Red List Free
REACH Compliant
Produced In A Leather Working Group Silver Certified Facility
FR Free
Free of Intentionally Added PFAS

### Warranty

None.

© 2024 Edelman

Complete product information at maharam.com 800.645.3943

# Edelman

### Specifications Royal Hide 700033