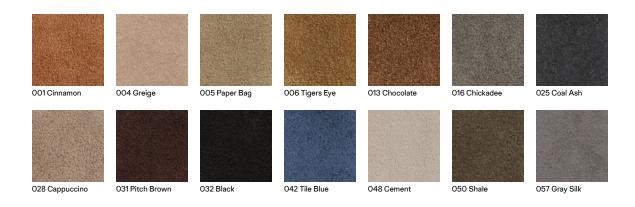

Leather Type: Suede Hide Origin: Europe Country of Origin: Spain

Note: This material exhibits natural markings and inherent color and textural variations.