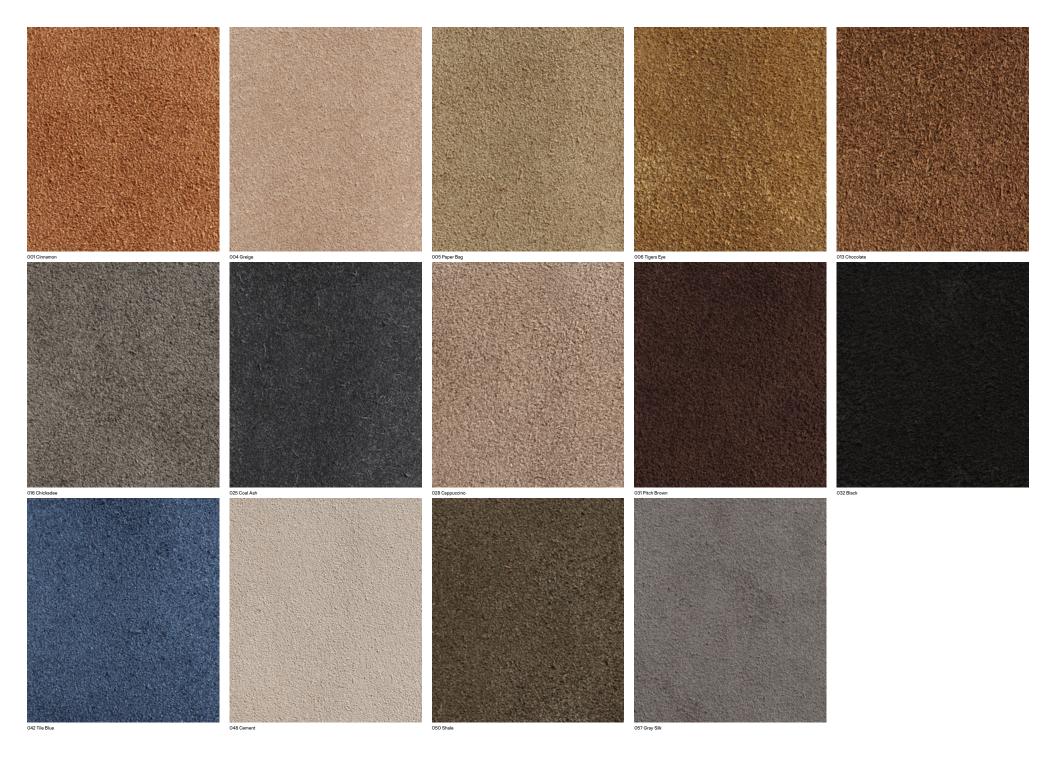

700027 Royal Suede Edelman

Application

Seating

Characteristics

Content: 100% Leather

Finish: PFAS-Free Water Repellent

Backing: None

Dye Method: Transparent Dye Weight: 4.4 oz/sf (1300 gr/sm)

Hide Size: 17-21 square feet (1.58-1.95 square meters)

Hide Thickness: 1.3-1.5 millimeters

Leather Type: Suede Hide Origin: Europe Country of Origin: Spain

Note: This material exhibits natural markings and inherent

color and textural variations.

**Price** 

Contact your sales representative for pricing.

**Testing** 

Abrasion: ASTM D7255, 4-5 @ 1,000 Cycles

Flammability: CAL 117-2013

Note: This material will lighten with prolonged exposure to