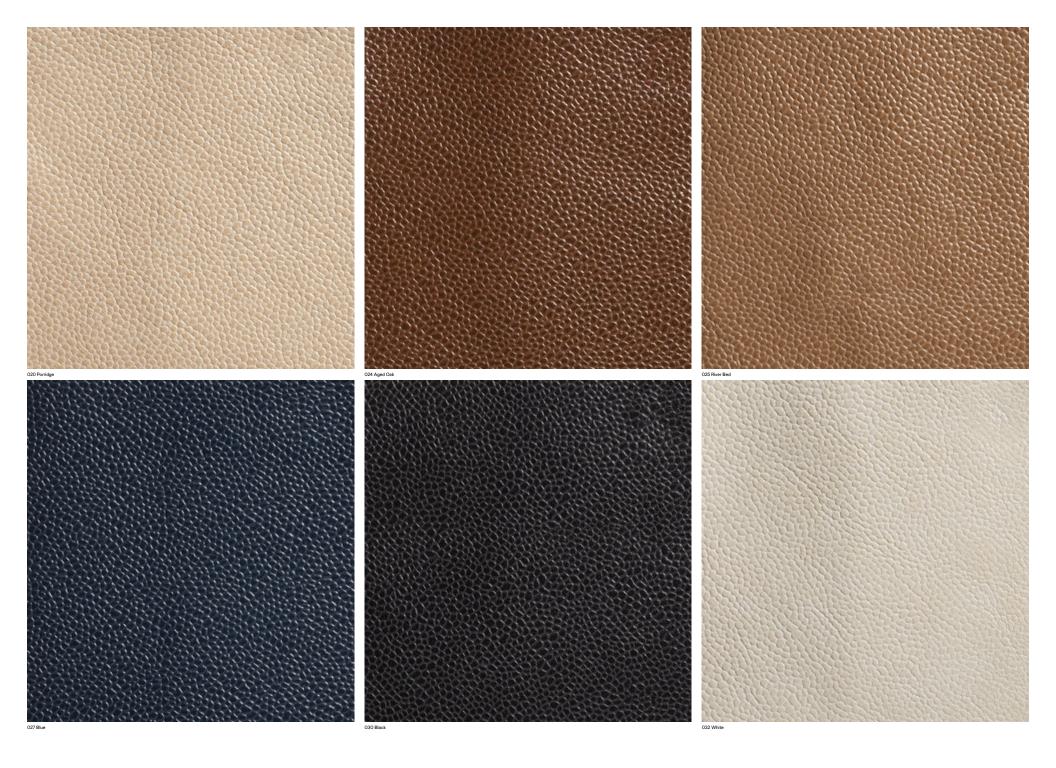

700076 Scotch Grain Edelman

Application

Seating

Note: This leather can be used for aviation.

Characteristics

Content: 100% Leather

Finish: PFAS-Free Protective Topcoat

Backing: None

Dye Method: Transparent Dye and Pigment

Weight: 3 oz/sf (900 gr/sm)

Hide Size: 25-30 square feet (2.32-2.79 square meters)

Hide Thickness: 1.2-1.3 millimeters

Leather Type: Embossed Hide Origin: Europe Country of Origin: Italy

Note: This material exhibits natural markings and inherent

color and textural variations. Plate lines every 23".

**Price** 

Contact your sales representative for pricing.

**Testing** 

Abrasion: ASTM D7255, 2 @ 1,000 Cycles