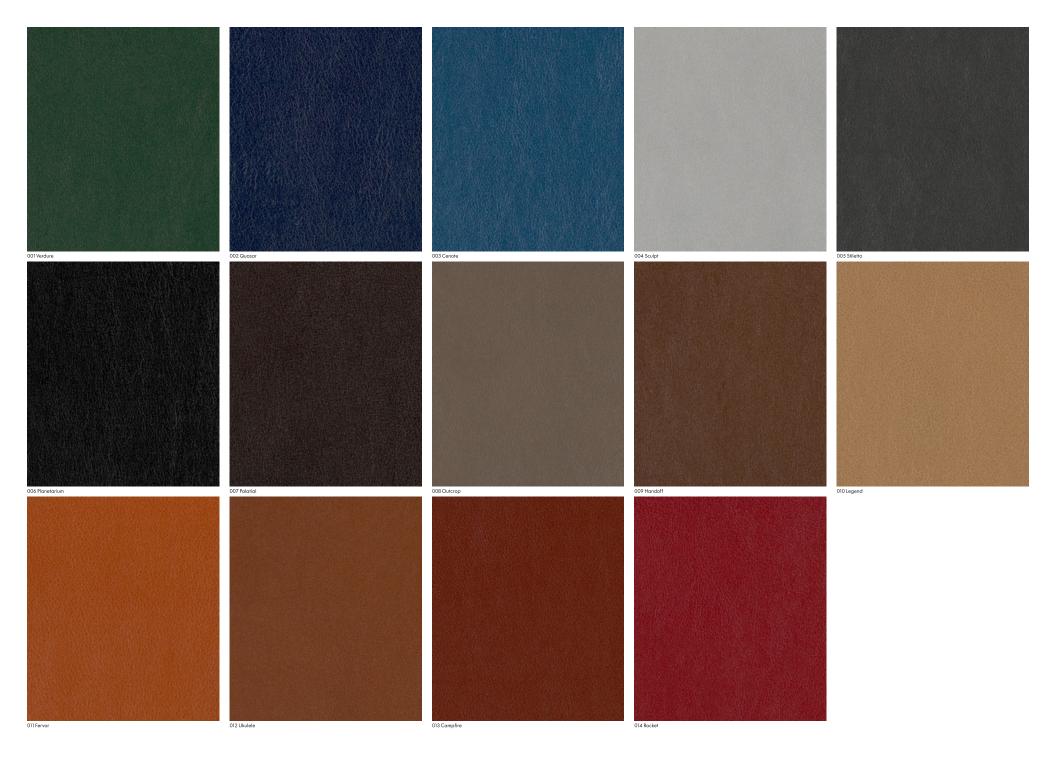

700013 Seal

# maharam

### Application

Seating

### **Characteristics**

Content: 100% Leather Finish: Wax Backing: None Dye Method: Transparent Dye and Pigment Weight: 2.6 oz/sf (800 gr/sm) Hide Size: 48-58 square feet (4.46-5.39 square meters) Hide Thickness: 1.1-1.3 millimeters Hide Origin: Europe Country of Origin: Italy Note: This material exhibits natural markings and inherent color and textural variations. **Price** \$21.75 / C\$33.00 (FOB destination) C\$31.25 (FOB origin)

**Testing** Abrasion: ASTM D7255, 3 @ 500 Cycles

Flammability: AS/NZS 3837 Unadhered CAL 117-2013 EN 1021-1 EN 1021-2 FAR 25.853a - 12 seconds\* ISO 5660 Unadhered \*passes with additional treatment Note: This material will lighten with prolonged exposure to heat or sunlight. MaintenanceProfessional cleanin