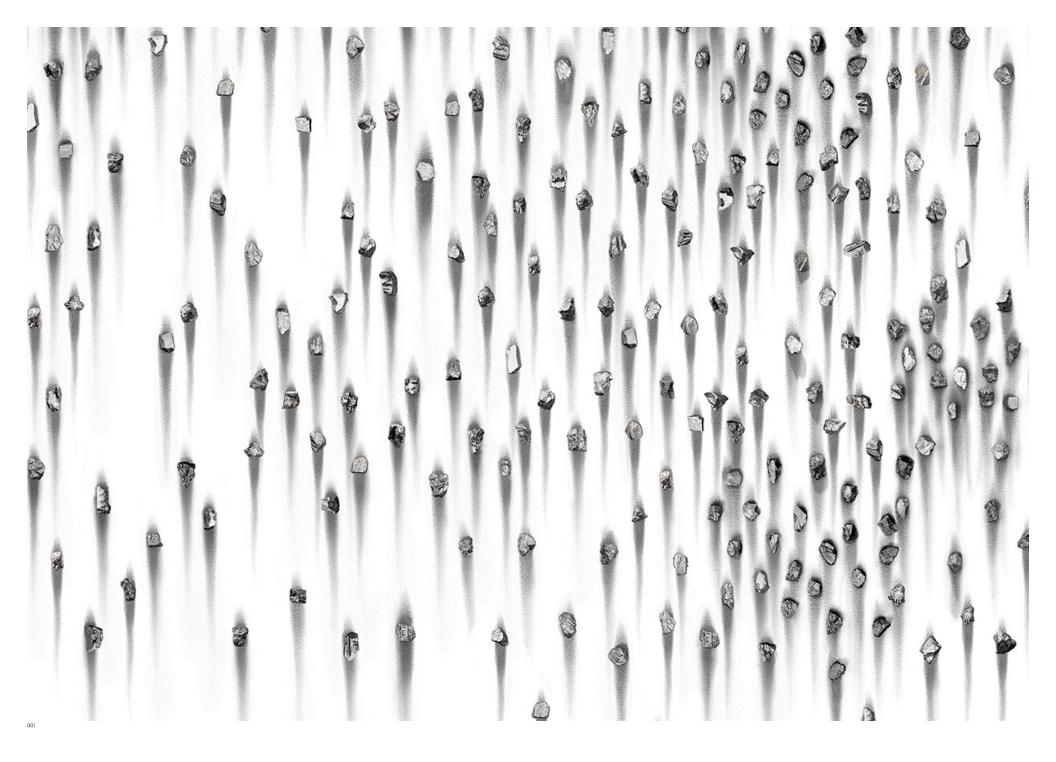

#### Brief

Teresita Fern ndez composed Sfumato from thousands of individual graphite fragments embedded into the wall and smudged to create marks suggestive of cosmic trails. In the macro view, the piece functions as a constellation while further inspection reveals the intricate surface detail of each element.