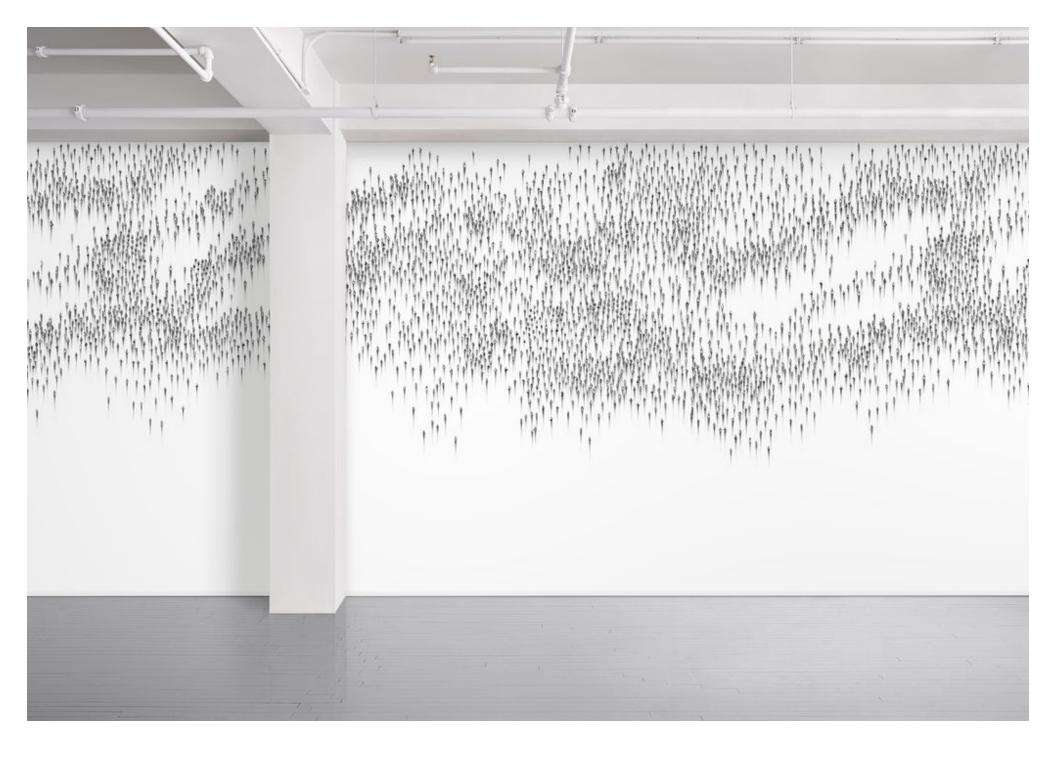

#### Brief

Teresita Fern ndez composed Sfumato from thousands of individual graphite fragments embedded into the wall and smudged to create marks suggestive of cosmic trails. In the macro view, the piece functions as a constellation while further inspection reveals the intricate surface detail of each element.