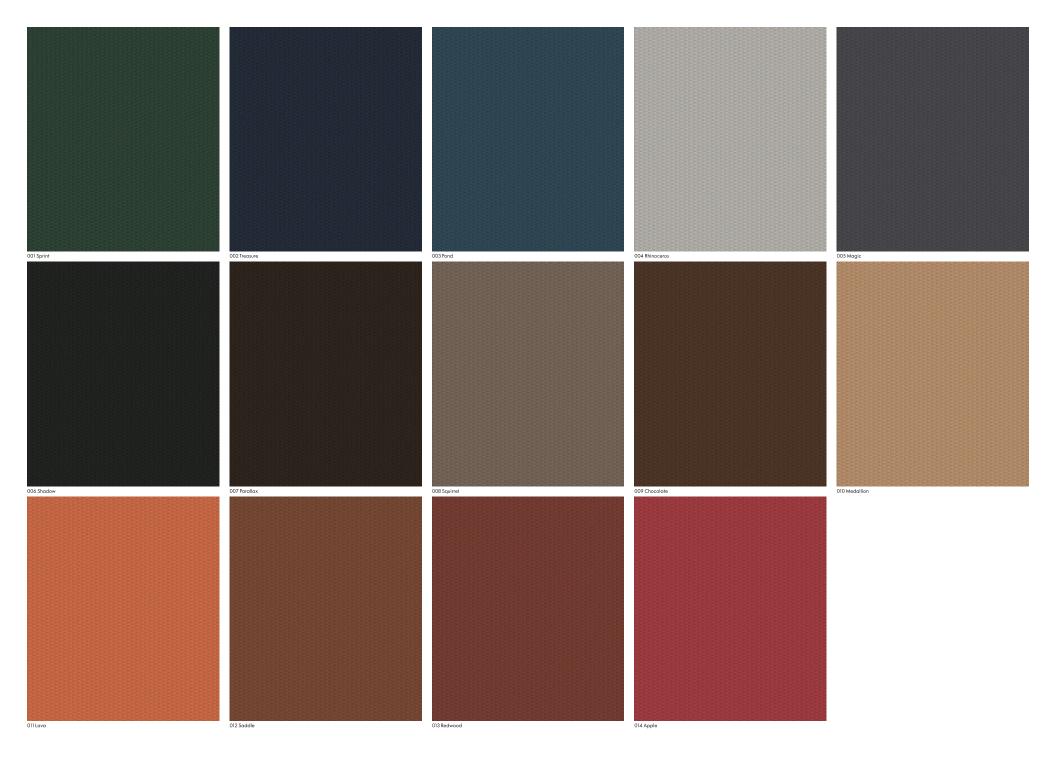

700025 Signet maharam

**Application** 

Seating

**Characteristics** 

Content: 100% Leather

Finish: Wax Backing: None

Dye Method: Transparent Dye and Pigment

Weight: 2.8 oz/sf (900 gr/sm)

Hide Size: 23-27 square feet (2.14-2.51 square meters)

Hide Thickness: 1.1-1.3 millimeters

Hide Origin: Europe Country of Origin: Italy

Note: This material exhibits natural markings and inherent color and textural variations. Plate lines vary

by hide size.

Price

\$18.75 / C\$28.75 (FOB destination)

C\$27.00 (FOB origin)

**Testing** 

Abrasion: ASTM D7255, 5 @ 1000Cycles

Flammability: BS 5852 Crib 5

CAL 117-2013