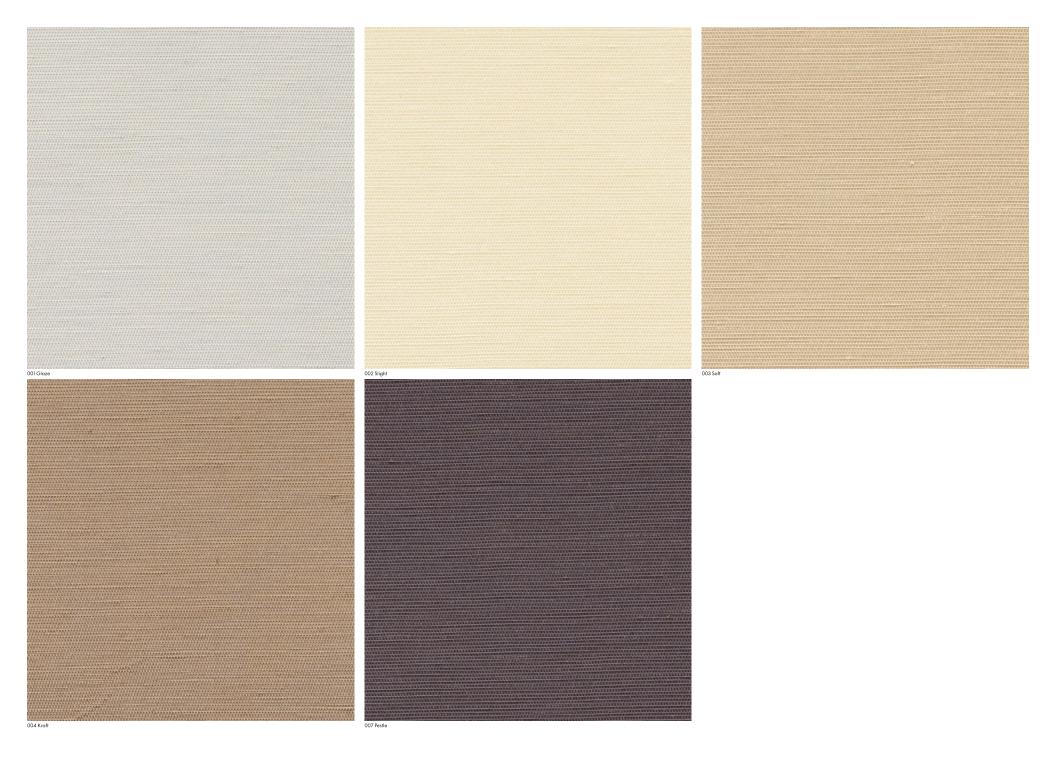

465985 Silk Canvas

maharam

## **Characteristics**

Content: 68% Silk, 32% Linen Finish: None Backing: None Width: 57" (145cm) Bolt Size: 50 yards (46 m) Weight: 9.3 oz/ly (300 gr/lm) Country of Origin: USA **Price** \$139.00 / C\$202.25 (FOB destination) C\$198.75 (FOB origin)