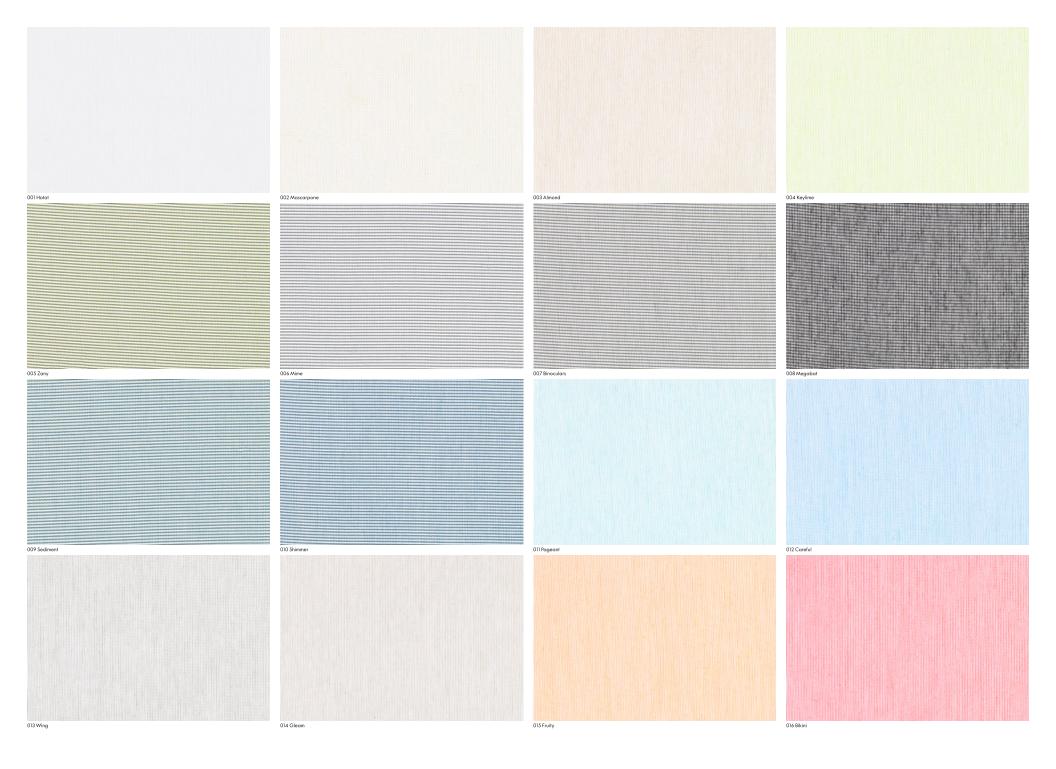

### Characteristics

Content: 100% Trevira CS Polyester

Finish: None Backing: None Width: 118" (300cm)

Bolt Size: 60 yards (55 m) Weight: 8.3 oz/ly (300 gr/lm) Country of Origin: Turkey

Note: Shown railroaded. Reversible.