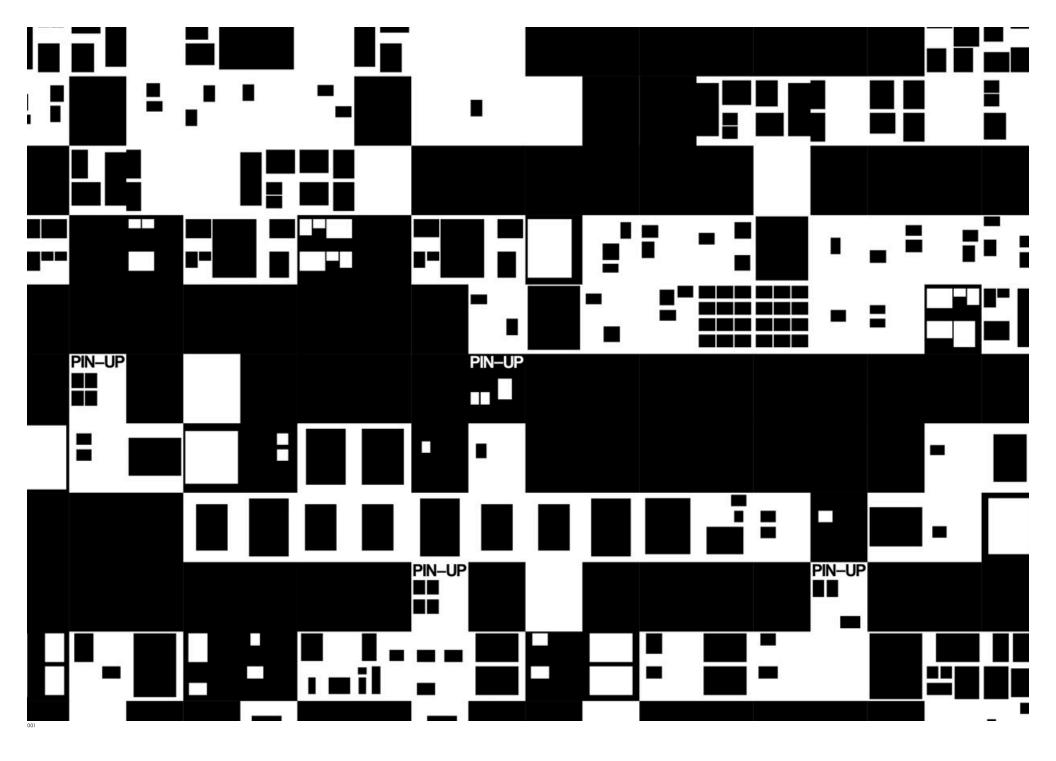

#### Brief

Sp-01, or Special Project 01, is a graphic representation of the forward-thinking architectural magazine PIN-UP's first seven issues. Images are blocked out with black, allowing white to fill the remaining space, resulting in a composition of staccato abstraction.