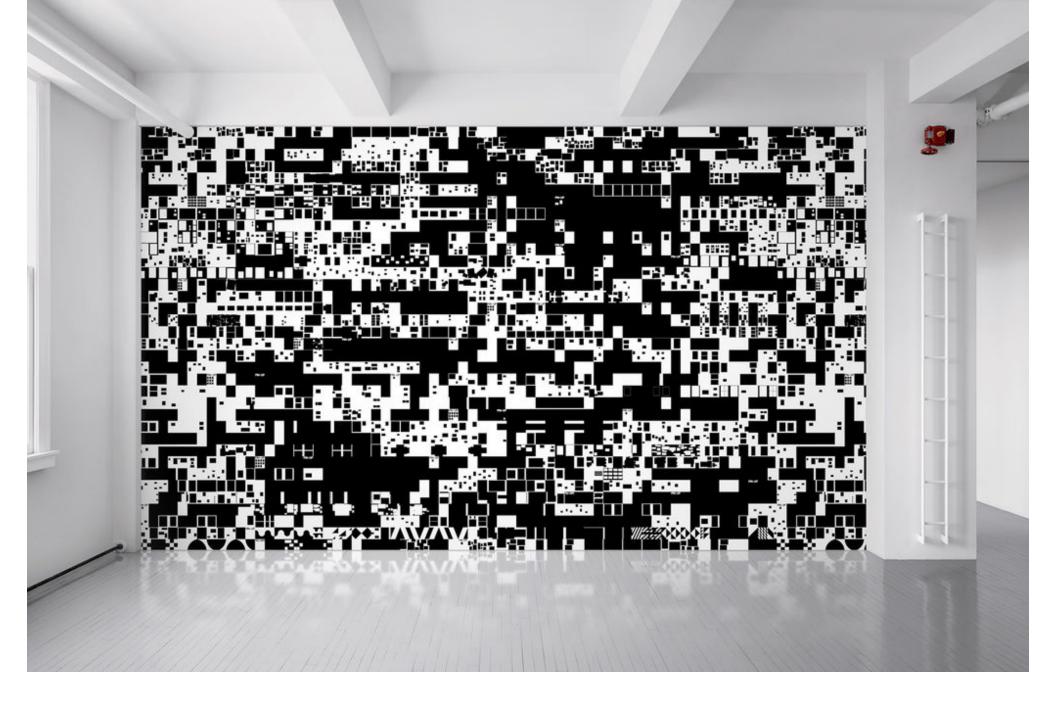

#### Brief

Sp-01, or Special Project 01, is a graphic representation of the forward-thinking architectural magazine PIN-UP's first seven issues. Images are blocked out with black, allowing white to fill the remaining space, resulting in a composition of staccato abstraction.