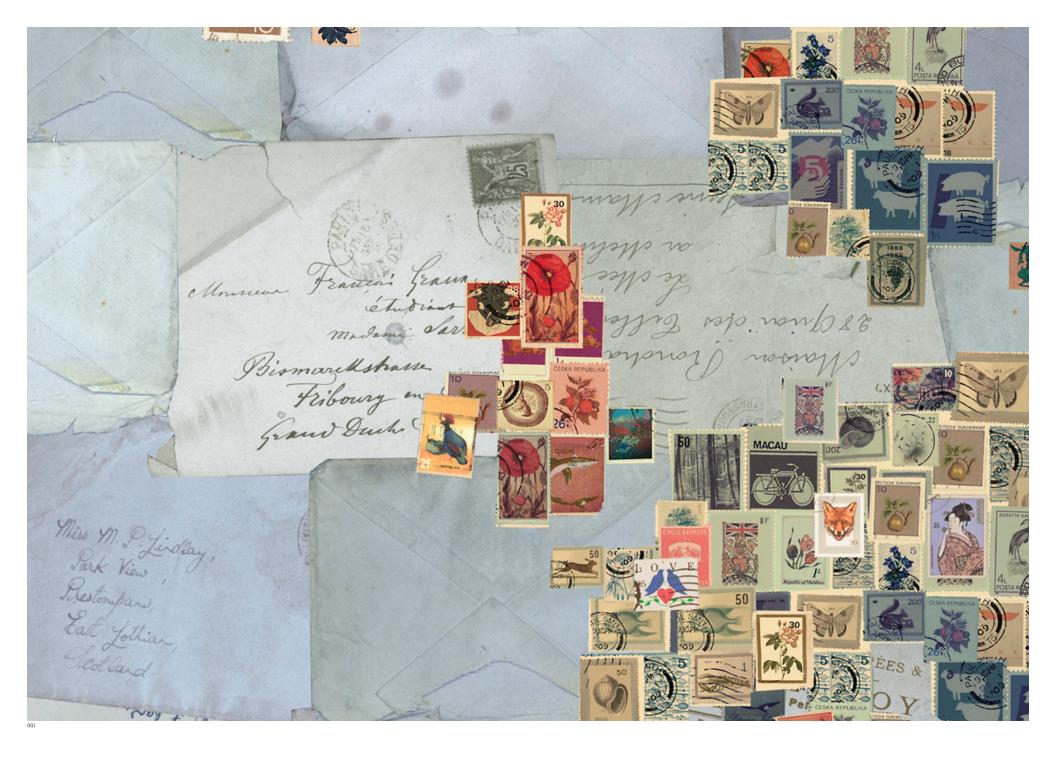

#### Brief

Infused with Smith's passion for travel, Stamp World Map presents antique stamps sourced from international flea markets, as well as those lifted from envelopes and preserved over the years, against a backdrop of patinated correspondence.