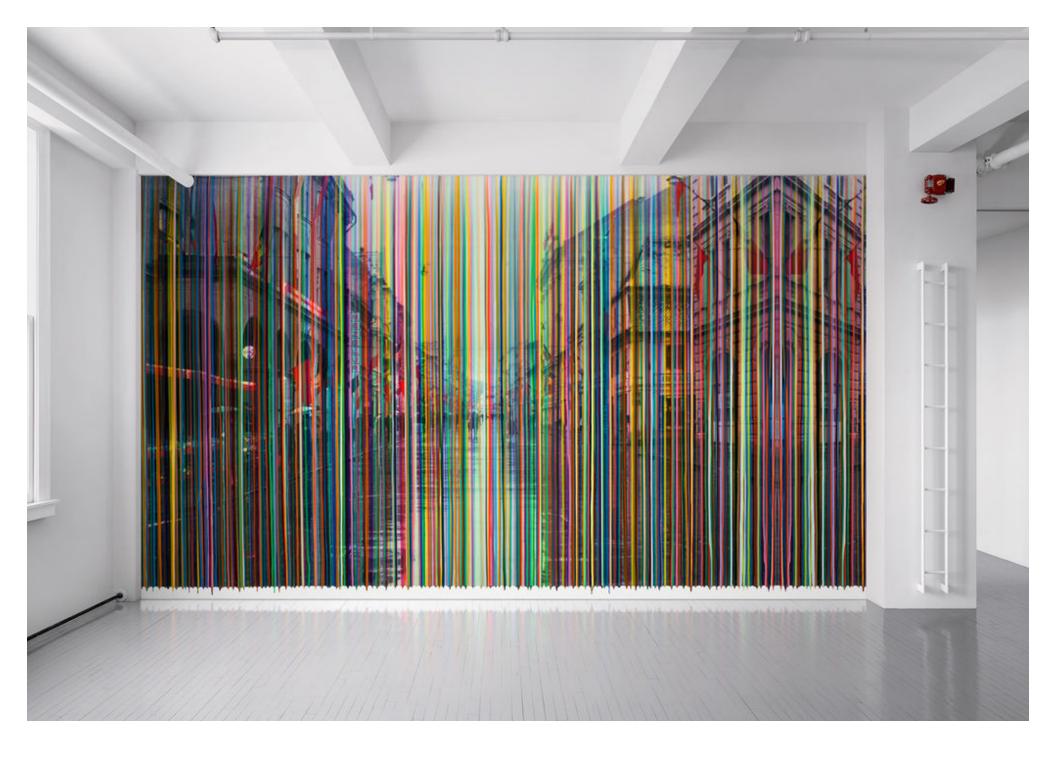

# Design

Markus Linnenbrink

## **Application**

Walls

#### Brief

A childhood photograph of Brasov (Romania), where Markus Linnenbrink's family briefly lived, is seen through a filter of poured epoxy resin and dry pigment, offering both narrative and abstraction, control and improvisation.