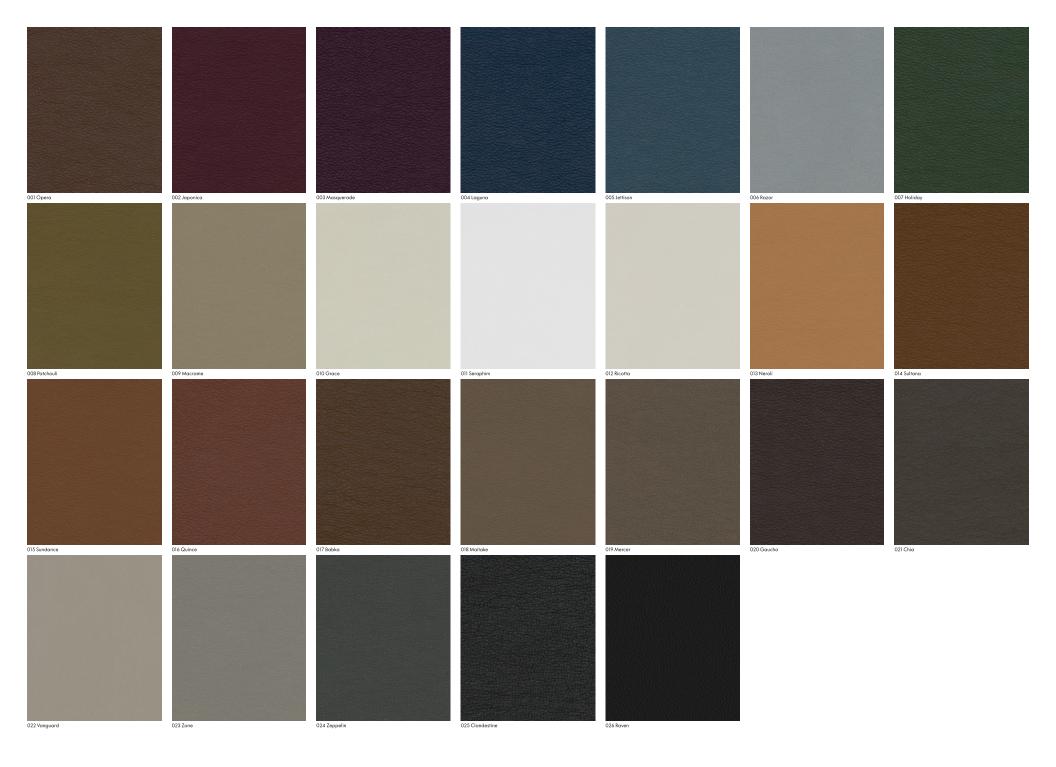

### **Characteristics**

Content: 100% Leather Finish: PFAS-Free Protective Topcoat Backing: None Dye Method: Transparent Dye and Pigment Weight: 2.6 oz/sf (800 gr/sm) Hide Size: 48-58 square feet (4.46-5.39 square meters) Hide Thickness: 1.0-1.2 millimeters Hide Origin: Europe Country of Origin: Italy Note: This material exhibits natural markings and inherent color and textural variations. **Price** \$16.50 / C\$25.50 (FOB destination) C\$23.75 (FOB origin)