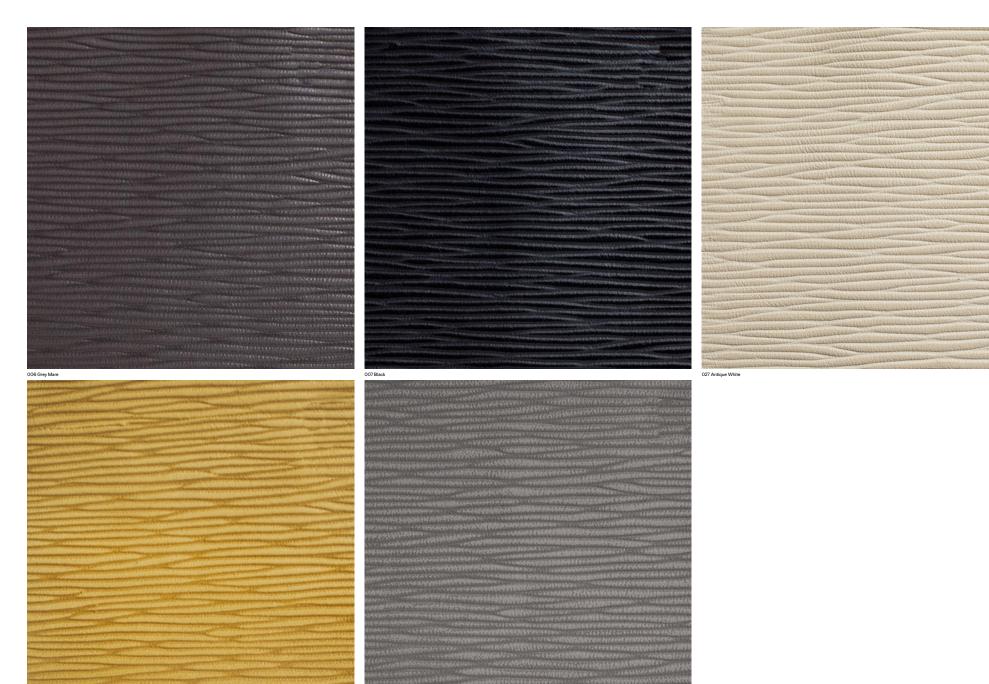

700057 Sulky Edelman

Application

Seating

Note: This leather can be used for aviation.

Characteristics

Content: 100% Leather

Finish: PFAS-Free Protective Topcoat

Backing: None

Dye Method: Transparent Dye and Pigment

Weight: 3 oz/sf (900 gr/sm)

Hide Size: 25-30 square feet (2.32-2.79 square meters)

Hide Thickness: 1.2-1.3 millimeters

Leather Type: Embossed Hide Origin: Europe Country of Origin: Italy

Note: This material exhibits natural markings and inherent

color and textural variations. Plate lines every 23".

**Price** 

Contact your sales representative for pricing.

**Testing** 

Flammability: BS 5852 Crib 5\*