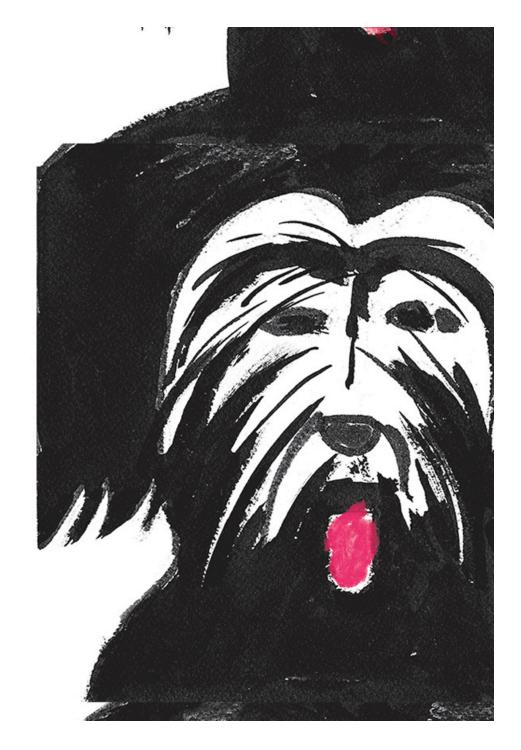

**Environmental** 

Greenguard Gold Certified Healthier Hospitals Compliant IBC Red List Free

Contains Bio-Based Content

FR Free

Free of Intentionally Added PFAS

**Brief** 

Both iconic and highly personal, Sunny depicts the Katz family dog in monochrome with the exception of a bright red tongue. A recurring subject for the artist, Sunny is portrayed here in a style that is at once abstract and figurative.