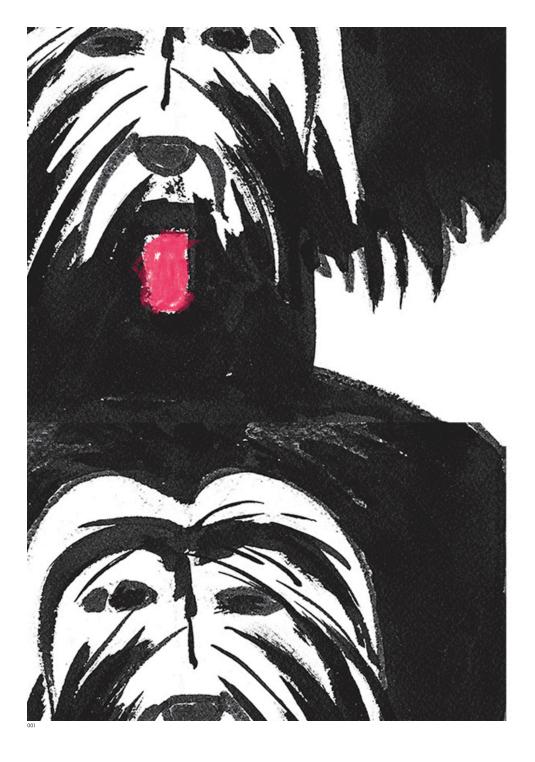

**Environmental** 

Greenguard Gold Certified Healthier Hospitals Compliant IBC Red List Free

Contains Bio-Based Content

FR Free

Free of Intentionally Added PFAS

**Brief** 

Both iconic and highly personal, Sunny depicts the Katz family dog in monochrome with the exception of a bright red tongue. A recurring subject for the artist, Sunny is portrayed here in a style that is at once abstract and figurative.