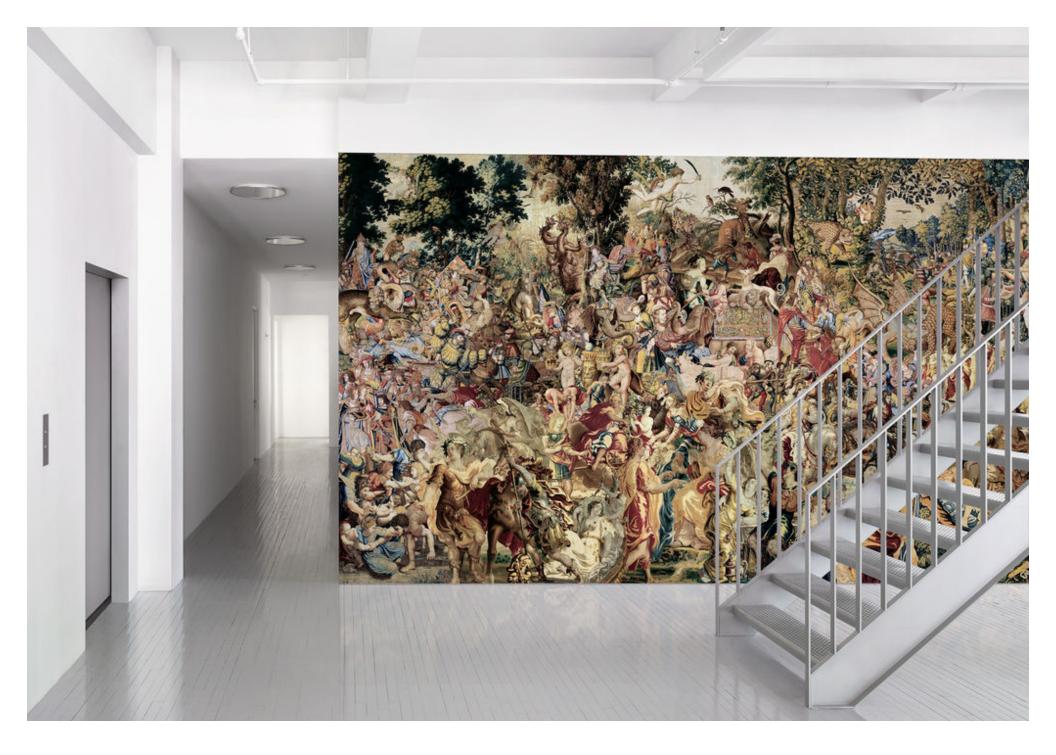

## Application

Walls

#### Brief

Tableau Vivant is a study in controlled chaos. Elements of medieval tapestry are digitally rewoven to create a dense landscape of gods, mortals, and mythic beasts, combining the sacred and heroic with the comic and profane.