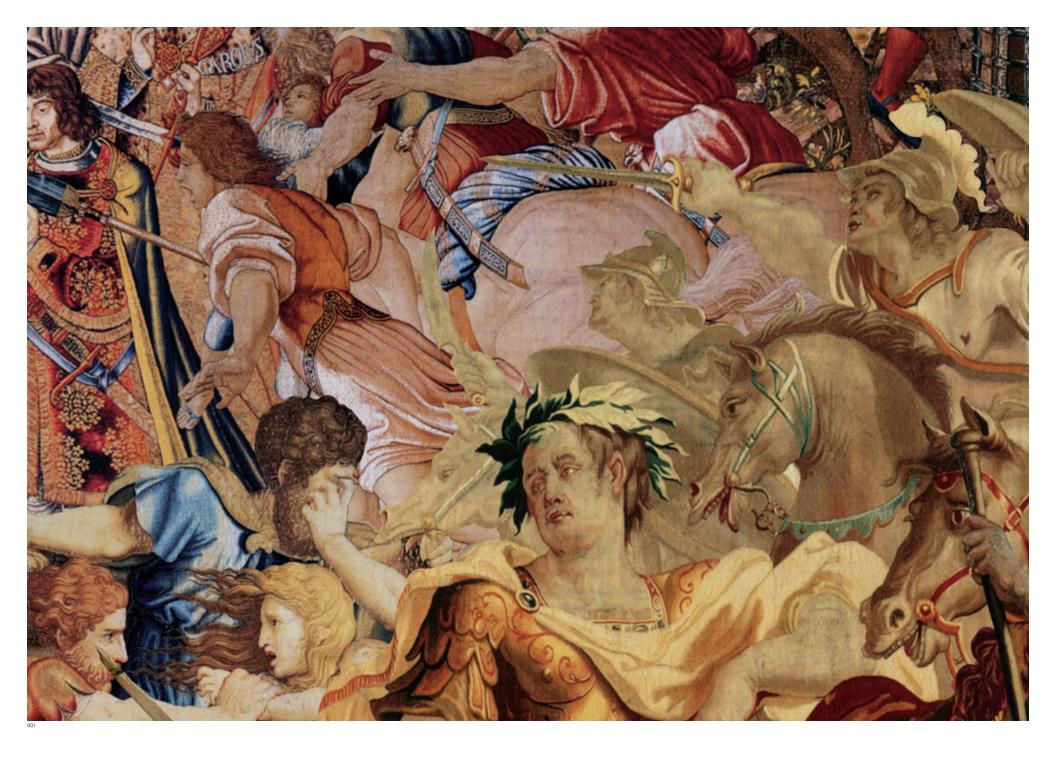

#### Brief

Tableau Vivant is a study in controlled chaos. Elements of medieval tapestry are digitally rewoven to create a dense landscape of gods, mortals, and mythic beasts, combining the sacred and heroic with the comic and profane.