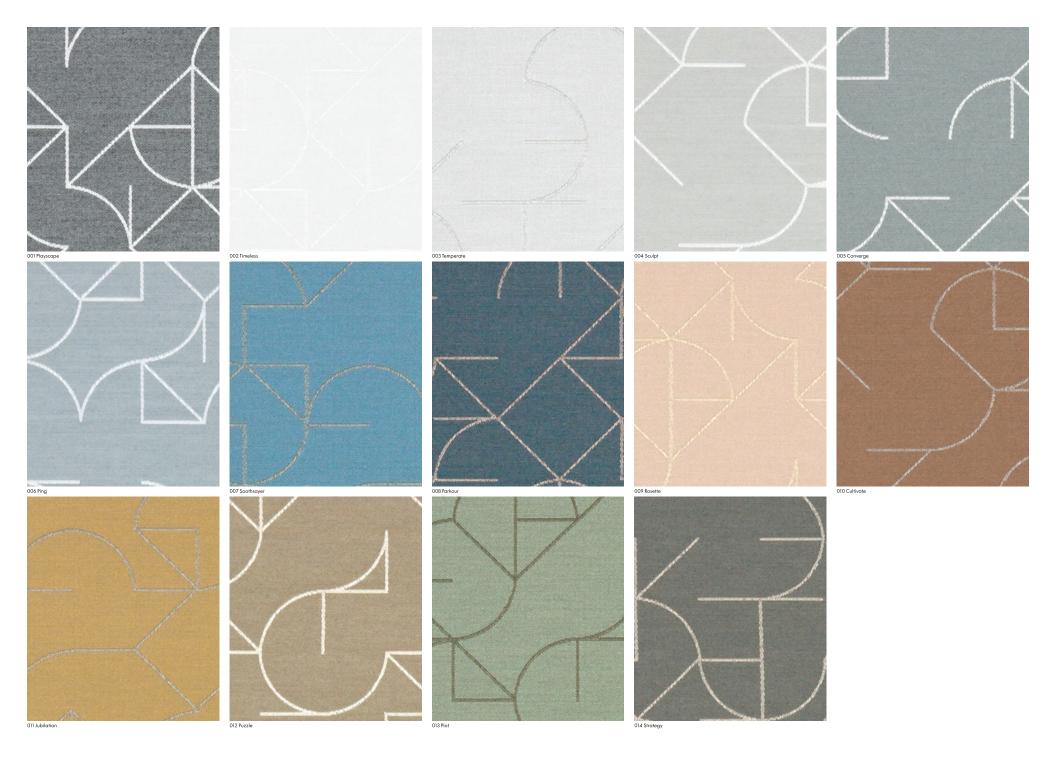

300086 Tek-Wall Cameo

# maharam

Application

Upholstered Walls, Walls

### **Characteristics**

Content: 65% Post-Consumer Recycled Polyester, 35% Post-Industrial Recycled Polyester Finish: Stain Repellent Backing: Acrylic Width: 56" (142cm) Repeat: Non-match Bolt Size: 60 yards (55 m) Weight: 12.3 oz/ly (400 gr/lm) Traffic: High Traffic **Price** \$41.00 / C\$62.25 (FOB destination) C\$58.75 (FOB origin)

Testing Acoustics: ASTM C423, 0.80 NRC

Flammability: ASTM E84 Adhered ASTM E84 Unadhered CAN ULC S102 Adhered CAN ULC S102 Unadhered EN 13501 Adhered\* EN 13501 Unadhered\* GB 8624 Adhered\* \*passes with additional treatment

Lightfastness: AATCC 16.3, 80+ hours

MaintenanceW/S/B-Clean with water-based cleanser; mild, water-free dry cleaning solvent, or diluted householdbleach. $\b