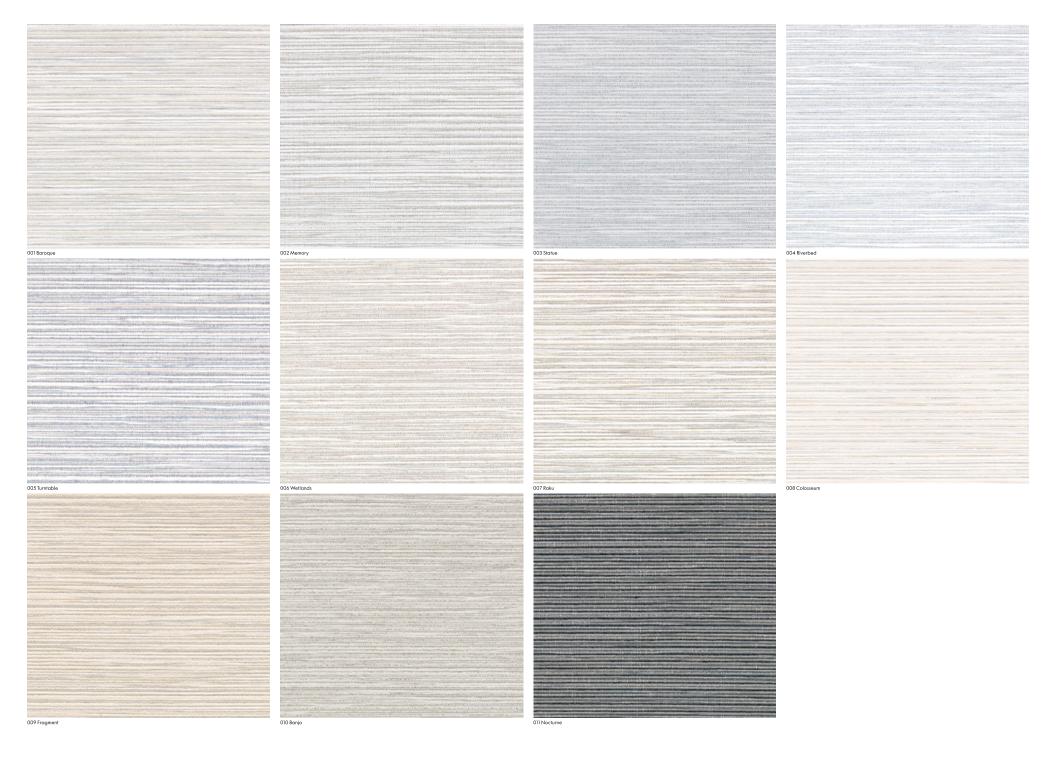

### **Characteristics**

Content: 100% Polyester

Finish: None Backing: Acrylic Width: 55" (140cm)

Bolt Size: 60 yards (55 m) Weight: 13.2 oz/ly (400 gr/lm)

Traffic: High Traffic Country of Origin: USA

Note on Mold: Intended for use in buildings designed and maintained to avoid moisture on or within walls. Application must conform to current Installation