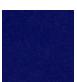

### **Characteristics**

Content: 100% Leather Finish: PFAS-Free Water Repellent Backing: None Dye Method: Transparent Dye Weight: 4.2 oz/sf (1300 gr/sm) Hide Size: 17-20 square feet (1.58-1.86 square meters) Hide Thickness: 1.3-1.5 millimeters Leather Type: Suede Hide Origin: Europe Country of Origin: Spain Note: This material exhibits natural markings and inherent color and textural variations.