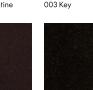

### **Characteristics**

Content: 100% Leather Finish: PFAS-Free Water Repellent Backing: None Dye Method: Transparent Dye Weight: 4.2 oz/sf (1300 gr/sm) Hide Size: 17-20 square feet (1.58-1.86 square meters) Hide Thickness: 1.3-1.5 millimeters Leather Type: Suede Hide Origin: Europe Country of Origin: Spain Note: This material exhibits natural markings and inherent color and textural variations.