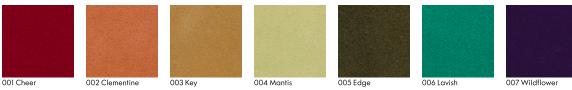

### **Characteristics**

Content: 100% Leather Finish: PFAS-Free Water Repellent Backing: None Dye Method: Transparent Dye Weight: 4.2 oz/sf (1300 gr/sm) Hide Size: 17-20 square feet (1.58-1.86 square meters) Hide Thickness: 1.3-1.5 millimeters Leather Type: Suede Hide Origin: Europe Country of Origin: Spain Note: This material exhibits natural markings and inherent color and textural variations.