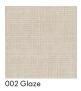

untry of Origin: Japan

Note: Variations in color and texture are inherent to this textile.

Note on Mold: Intended for use in buildings designed and maintained to avoid moisture on or within walls. Application must conform to current Installation Guidelines included in each shipment or available at maharam.com.

#### **Price**

\$69.00 / C\$107.19 (FOB destination) / C\$98.75 (FOB origin)

### Maintenance

X-Vacuum or brush lightly to remove surface dust.

## **Testing**

Flammability: ASTM E84 Adhered

Lightfastness: AATCC 16.3, 40+ hours

\* # 0

Specifications maharam
Trace

398600

# **Environmental**

Greenguard Gold Certified Contains Bio-Based Content Contains Recycled Content FR Free

# Warranty

1 year.

© 2005 Maharam

Complete product information at maharam.com 800.645.3943











78.25