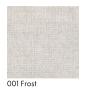

Country of Origin: Japan

Note: Variations in color and texture are inherent to this textile.

Note on Mold: Intended for use in buildings designed and maintained to avoid moisture on or within walls. Application must conform to current Installation Guidelines included in each shipment or available at maharam.com.

#### **Price**

\$69.00 / C\$107.19 (FOB destination) / C\$98.75 (FOB origin)

### Maintenance

X-Vacuum or brush lightly to remove surface dust.

## **Testing**

Flammability: ASTM E84 Adhered

Lightfastness: AATCC 16.3, 40+ hours

\* # 0

Specifications maharam
Trace

398600

# **Environmental**

Greenguard Gold Certified Contains Bio-Based Content Contains Recycled Content FR Free

# Warranty

1 year.

© 2005 Maharam

Complete product information at maharam.com 800.645.3943











78.25