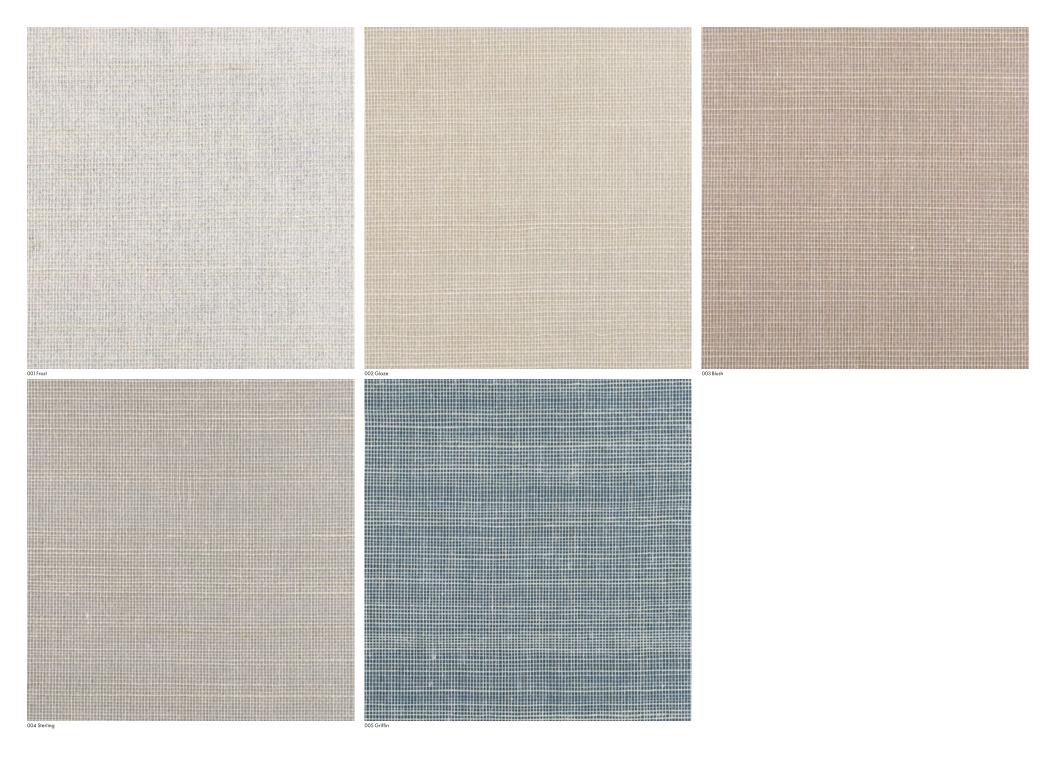

### **Characteristics**

Content: 62% Linen, 38% Cotton Finish: PFAS-Free Water Repellent

Backing: 75% Post-Consumer Recycled Paper, 25%

Paper

Width: 36" (91cm)
Bolt Size: 12 yards (11 m)
Weight: 4.7 oz/ly (100 gr/lm)

Traffic: Low Traffic

Country of Origin: Japan

Note: Variations in color and texture are inherent to

this textile.

Note on Mold: Intended for use in buildings designed and maintained to avoid moisture on or within walls. Application must conform to current Installation Guidelines included in each shipment or available at maharam.com.