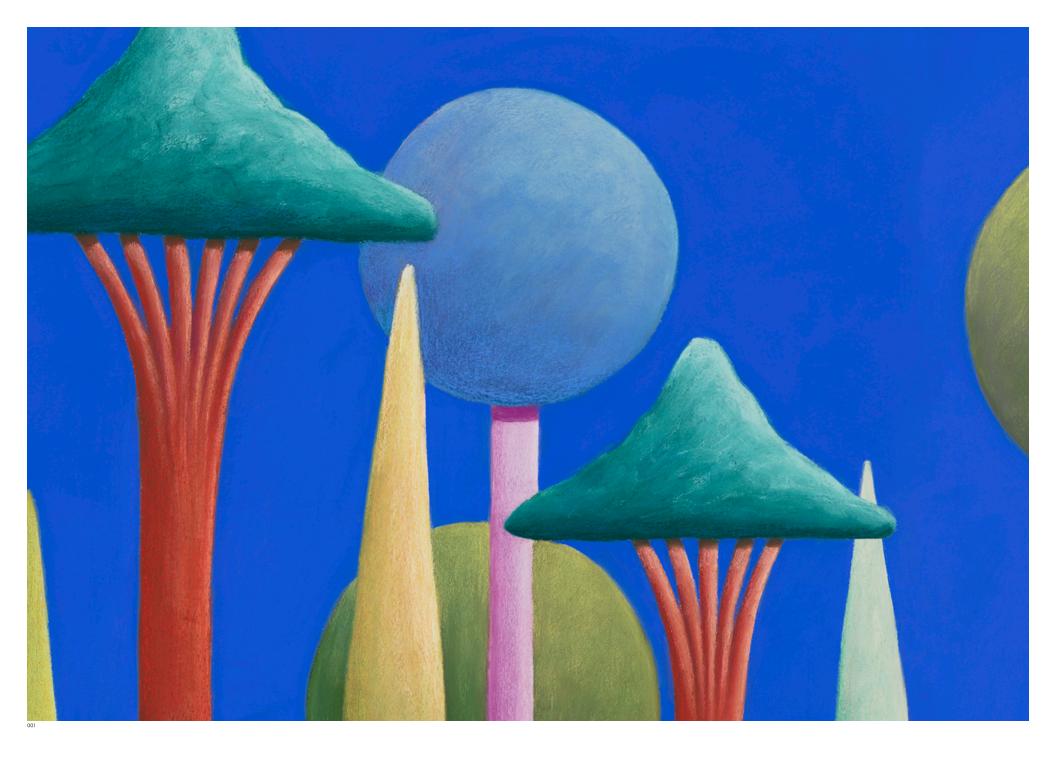

Free of Intentionally Added PFAS

Brief

Treescape explores the traditional motif and symbol of trees through stylized depictions in chalk pastel.

Warranty

3 years. See Terms and Conditions for more information.