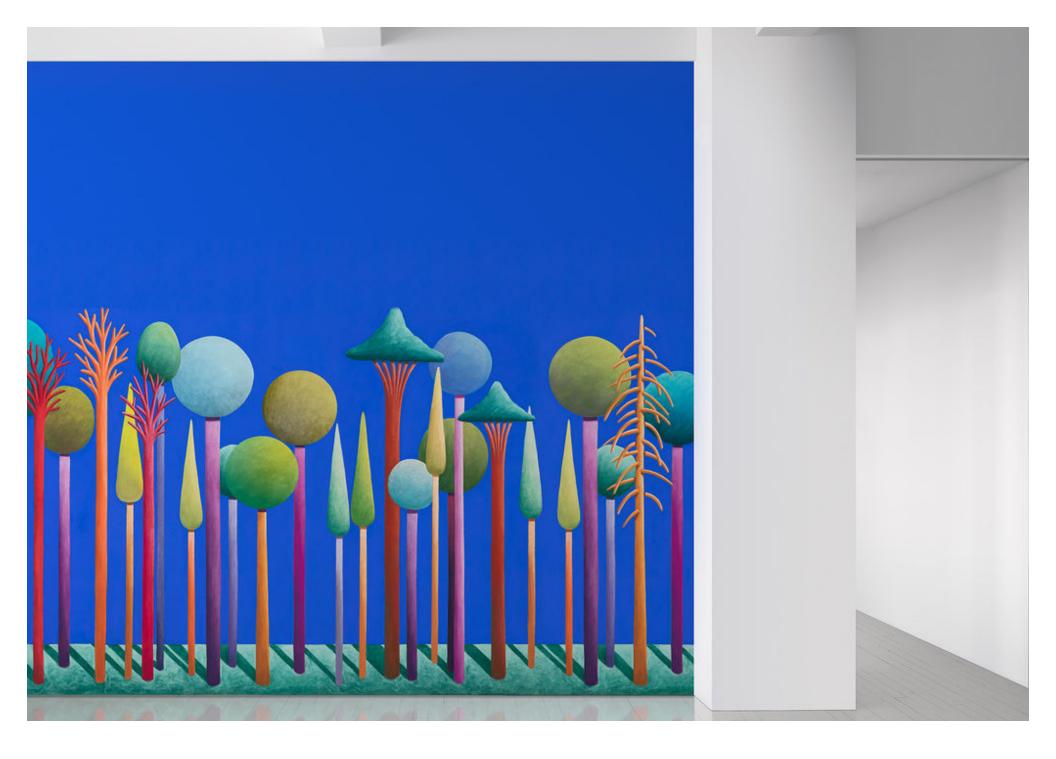

399972 Treescape maharam

399972 Treescape maharam

Design

Nicolas Party

**Application** 

Walls

**Characteristics** 

Content: 65% Cellulose, 35% Latex Finish: PFAS-Free Protective Topcoat

Free of Intentionally Added PFAS

Brief

Treescape explores the traditional motif and symbol of trees through stylized depictions in chalk pastel.

Warranty

3 years. See Terms and Conditions for more information.