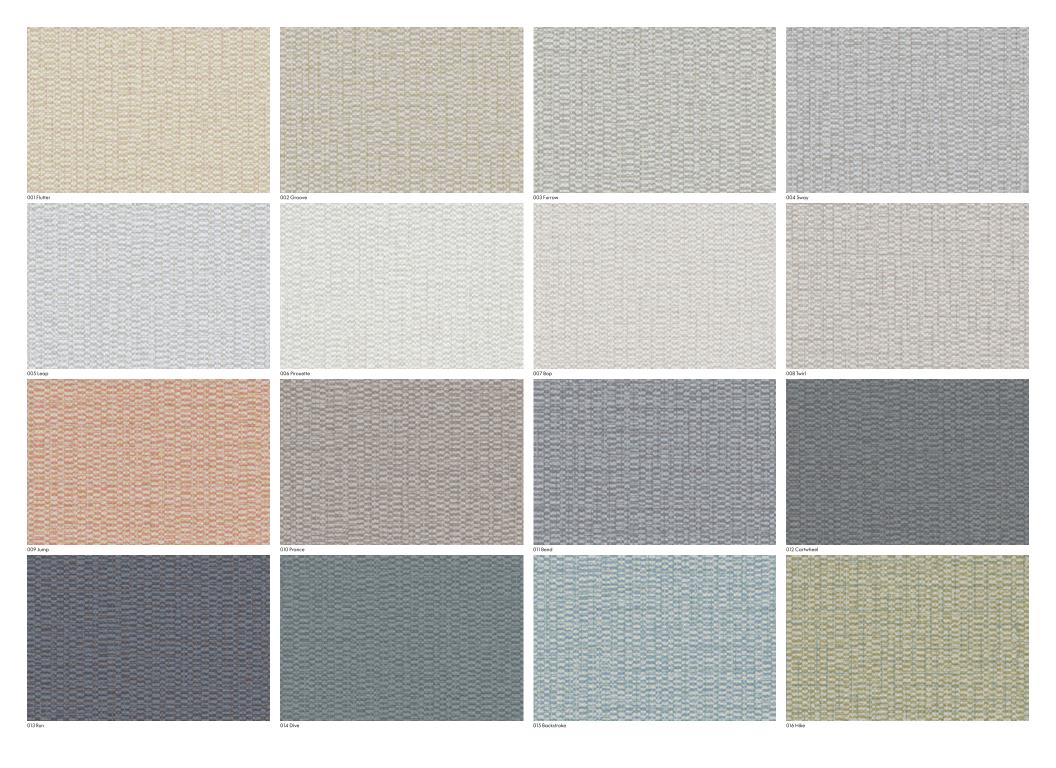

### Application

Walls

#### **Characteristics**

Content: 90% Thermoplastic Olefin, 10% Post-Industrial Recycled Glass Finish: PFAS-Free Protective Topcoat Backing: Polyester / Cellulose Width: 52" (132cm) Repeat: Non-match Bolt Size: 30 yards (27 m) Weight: 18 oz/ly (600 gr/lm) Traffic: High Traffic Country of Origin: USA **Price** \$33.00 / C\$50.75 (FOB destination) C\$47.25 (FOB origin)