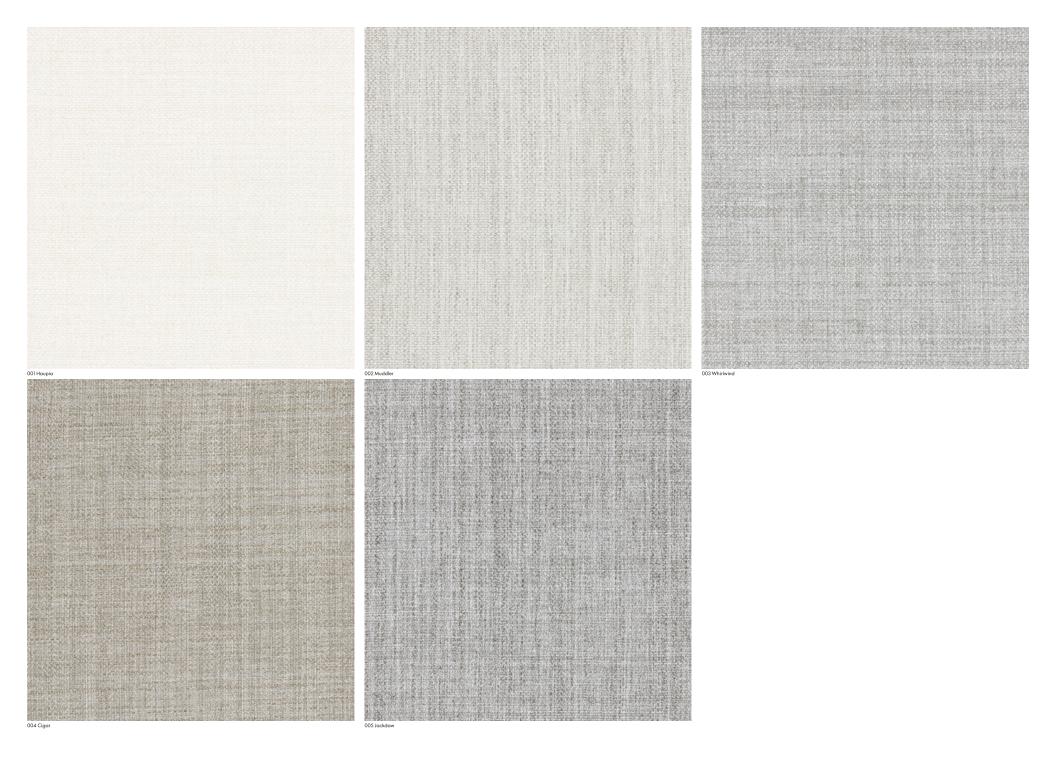

### **Characteristics**

Content: 100% Trevira CS Polyester

Finish: None Backing: None Width: 118" (300cm)

Bolt Size: 30 yards (27 m) Weight: 20 oz/ly (600 gr/lm) Country of Origin: Turkey

Note: Shown railroaded. Reversible.