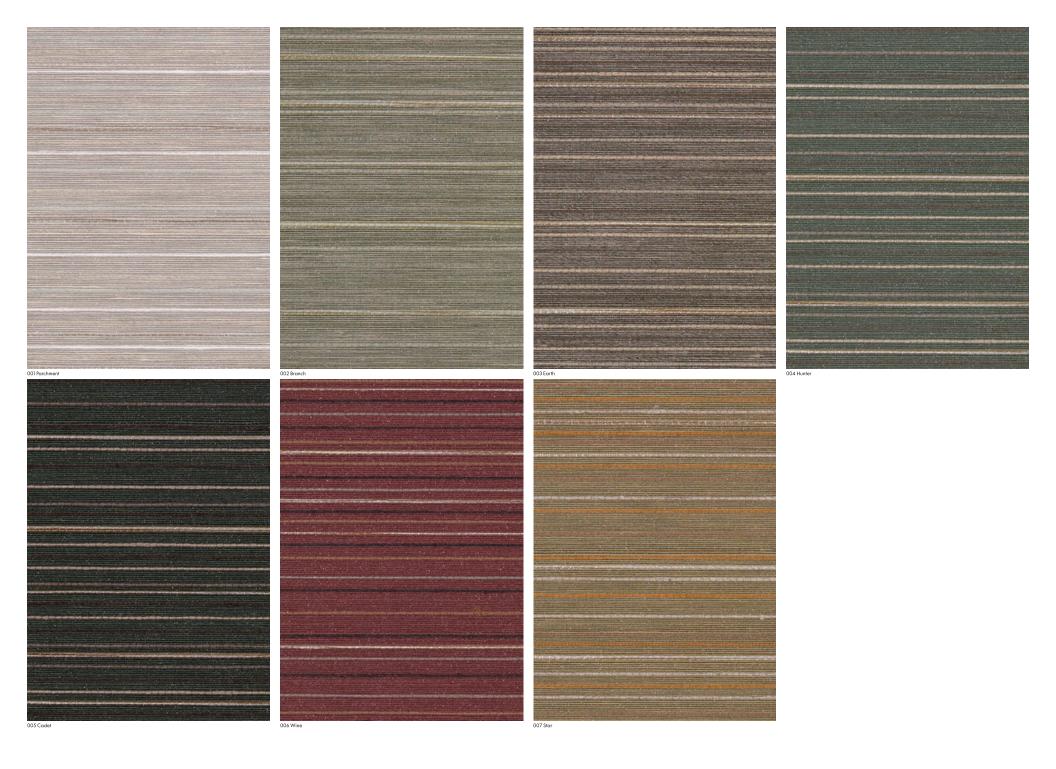

399958 Vista maharam

**Application** 

Walls

**Characteristics** 

Content: 75% Linen, 15% Polyester, 10% Rayon

Finish: PFAS-Free Water Repellent Backing: Cellulose / Polyester

Width: 54" (137cm) Repeat: 5 1/4" H

(13cm H)

Bolt Size: 55 yards (50 m) Weight: 10.3 oz/ly (300 gr/lm)

Traffic: Low Traffic

Country of Origin: Netherlands

Note: Variations in color and texture are inherent to

this textile.

Note on Mold: Intended for use in buildings designed and maintained to avoid moisture on or within walls. Application must conform to current Installation Guidelines included in each shipment or available at maharam.com.