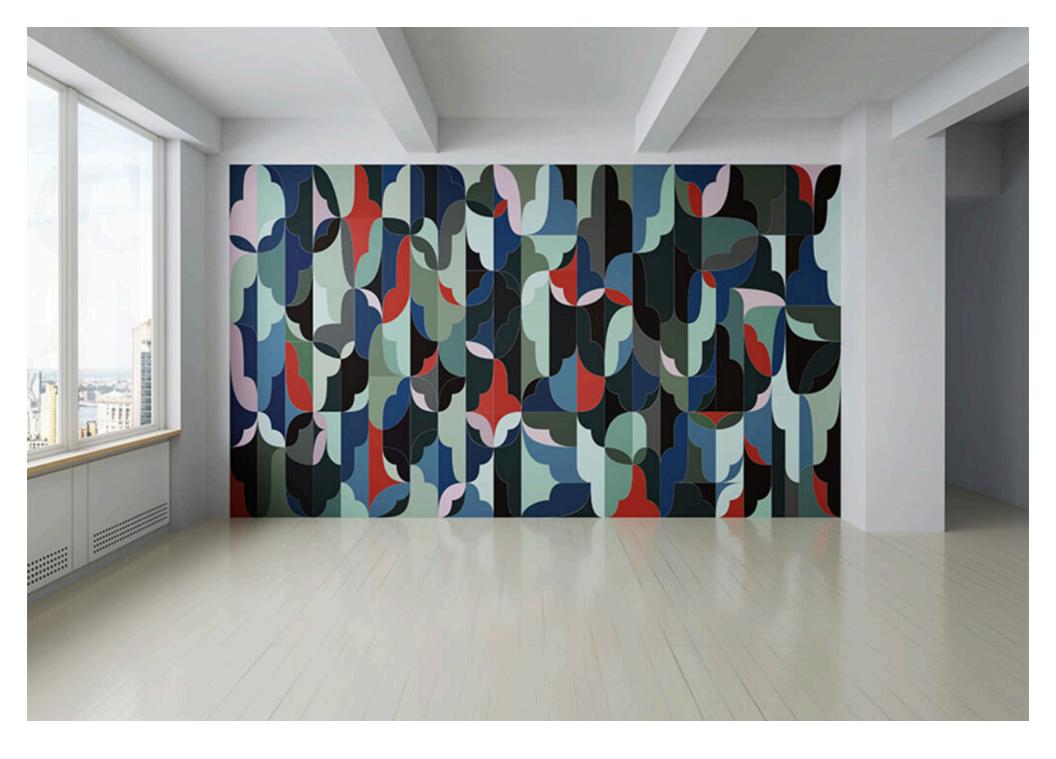

300125 Wall Garden maharam

Design

Kamrooz Aram

**Application** 

Walls

**Characteristics** 

Content: 65% Cellulose, 35% Latex Finish: PFAS-Free Protective Topcoat

Backing: None

Free of Intentionally Added PFAS

Made In USA

Brief

Created by drawing freehand on a blank grid, Wall Garden's foliate motifs conflate foreground and background to reflect Kamrooz Aram's interest in reconsidering artistic traditions historically categorized as ornamental. The underlying grid remains visible to embrace the expressive potential of functional marks, framing curvilinear forms that reappear throughout the composition without forming a repeated pattern.