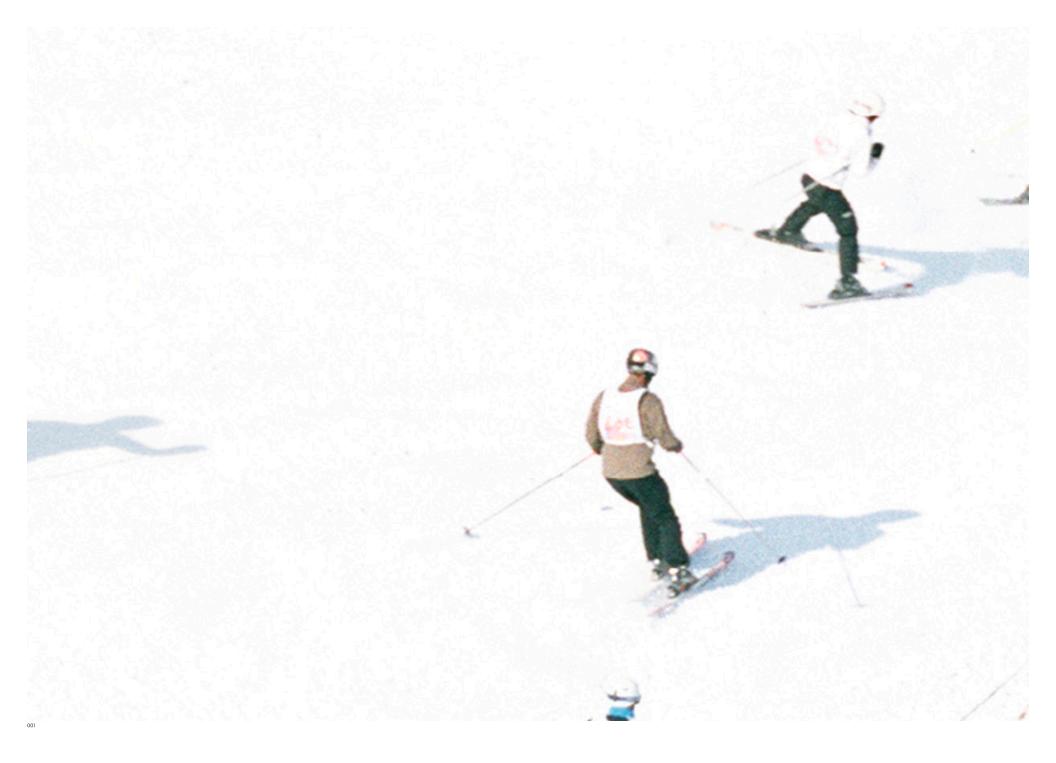

#### Brief

Through various camera angles and perspectives shown in a single photographic scene, Walter Niedermayr's White Rush portrays the annual ski race at St. Anton, Austria.

Warranty 3 years. See Terms and Conditions for more information.