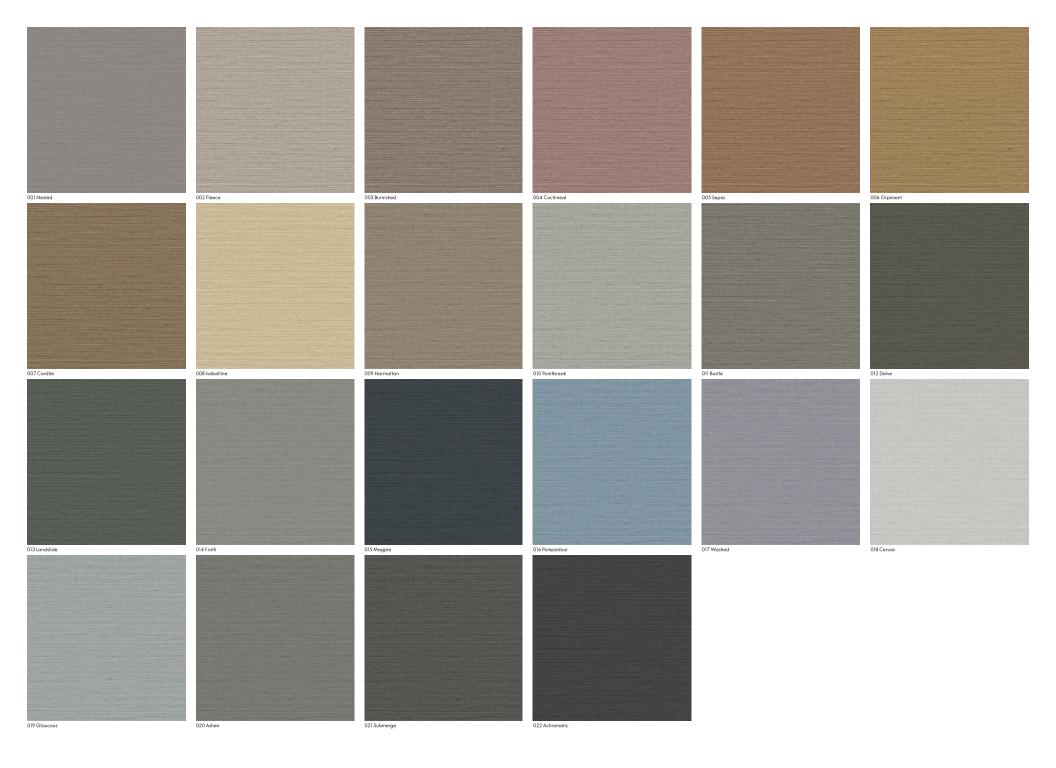

300117 Wick

## maharam

#### Application

Walls

#### **Characteristics**

Content: 90% Thermoplastic Olefin, 10% Post-Industrial Recycled Glass Finish: PFAS-Free Protective Topcoat Backing: Polyester / Cellulose Width: 52" (132cm) Repeat: Non-match Bolt Size: 30 yards (27 m) Weight: 18 oz/ly (600 gr/lm) Traffic: High Traffic Country of Origin: USA Note on Mold: Intended for use in buildings designed and maintained to avoid moisture on or within walls. Application must conform to current Installation Guidelines included in each shipment or available at maharam.com. **Price** \$34.00 / C\$52.25 (FOB destination) C\$48.75 (FOB origin)

**Testing** Flammability: ASTM E84 Adhered CAN ULC S102 Adhered

Lightfastness: AATCC 16.3, 200+ hours

MaintenanceW-Clean with water-based cleanser. $\box