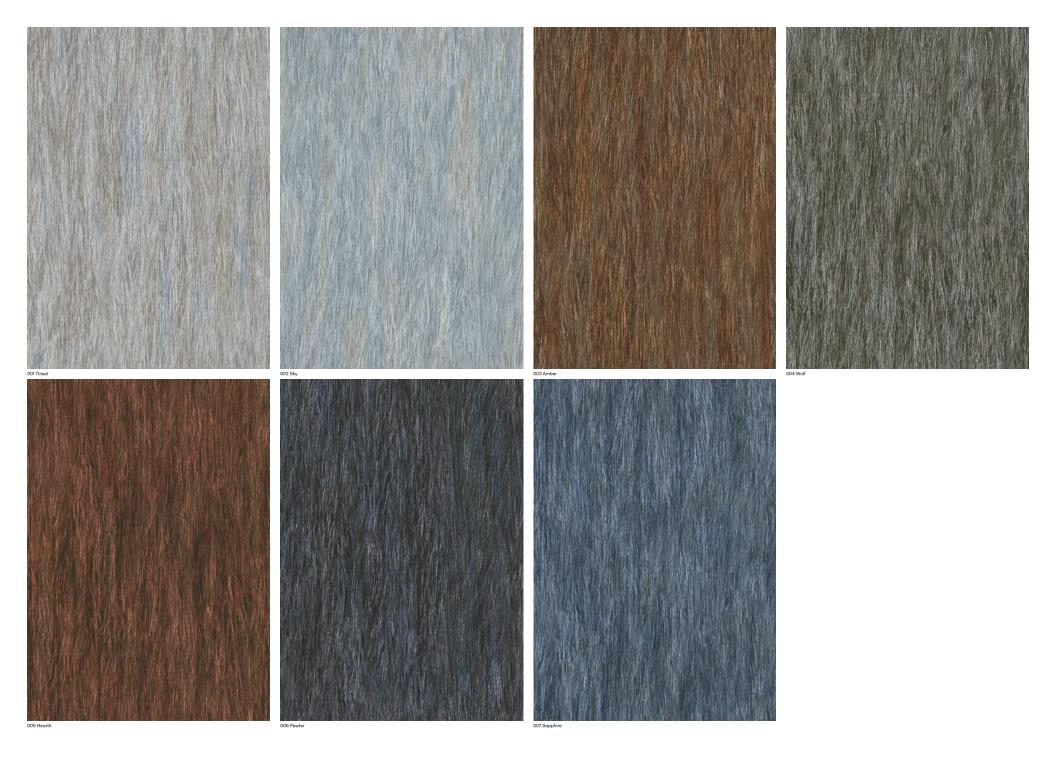

Design

Nick Cave

**Application** 

Walls

Characteristics

Content: 98% Non-Phthalate Vinyl, 2% Polyester

Finish: None

Backing: Polyester / Cellulose